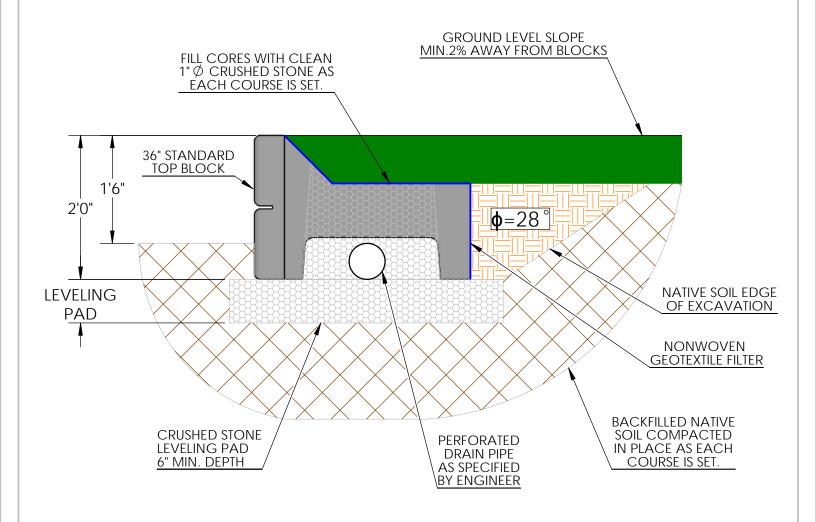

## **TYPICAL 2' GRAVITY WALL SECTION**

Note: This drawing was prepared by Verti-Crete, LLC for estimating and conceptual design purposes only. All information in believed to be true and accurate; however Verti-Crete, LLC assumes no responsibility for the use of this drawing for actual construction. Determination of the suitability of each drawing is the sole responsibility of the user. Final designs for construction purposes must be performed by a registered Professional Engineer, using the actual conditions of the proposed site.

| DRAWN BY    | DATE       |
|-------------|------------|
| R FONTANESI | 12/20/2017 |

DWG NO.

GW-01

16500 SOUTH 500 WEST BLUFFDALE, UTAH 84065 PHONE: (801) 571-2028 TYPICAL 2' GRAVITY WALL SECTION SILTY SOIL (28°) LEVEL BACKSLOPE, NO SURCHARGE