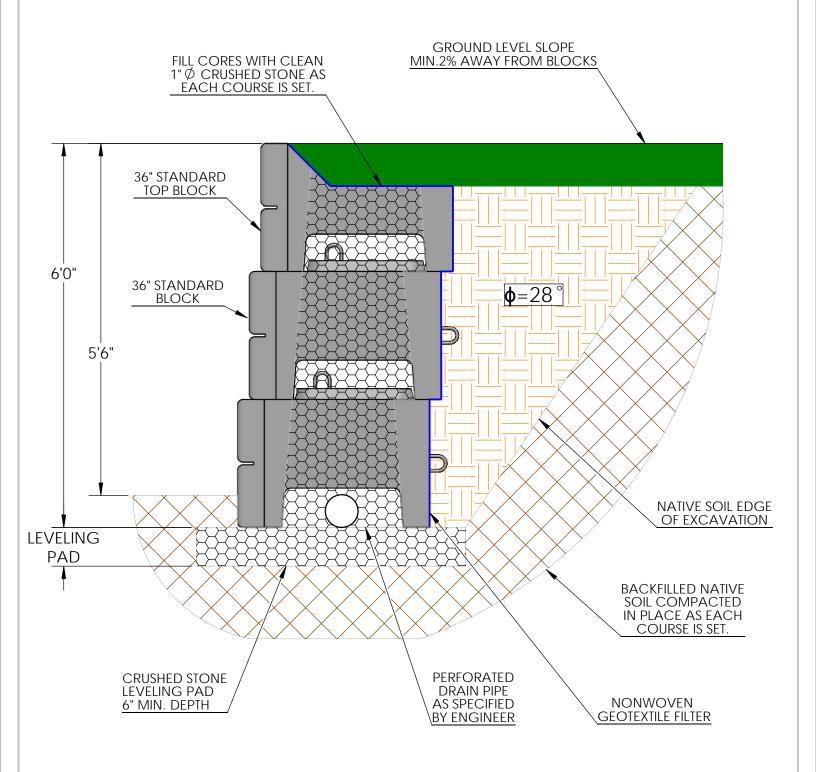

## **TYPICAL 6' GRAVITY WALL SECTION**

Note: This drawing was prepared by Verti-Crete, LLC for estimating and conceptual design purposes only. All information in believed to be true and accurate; however Verti-Crete, LLC assumes no responsibility for the use of this drawing for actual construction. Determination of the suitability of each drawing is the sole responsibility of the user. Final designs for construction purposes must be performed by a registered Professional Engineer, using the actual conditions of the proposed site.

| DRAWN BY    | DATE       |
|-------------|------------|
| R FONTANESI | 12/20/2017 |

DWG NO.

GW-03

16500 SOUTH 500 WEST BLUFFDALE, UTAH 84065 PHONE: (801) 571-2028 TYPICAL 6' GRAVITY WALL SECTION SILTY SOIL (28°) LEVEL BACKSLOPE, NO SURCHARGE