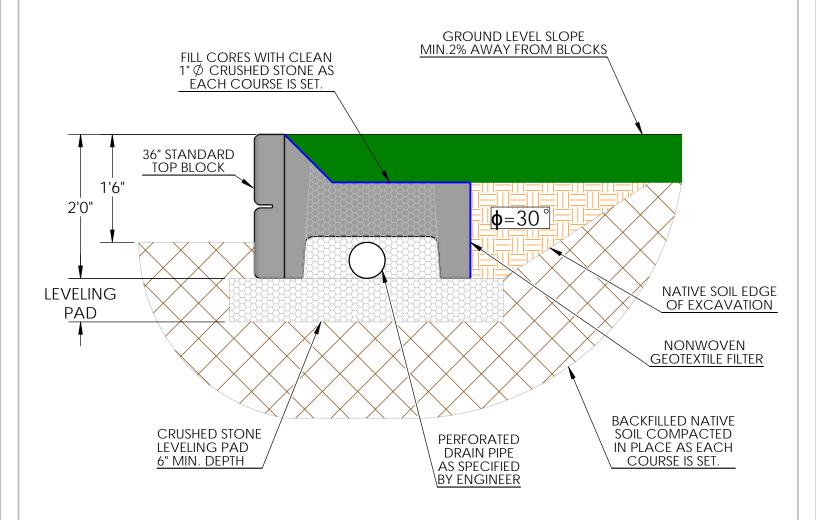

## **TYPICAL 2' GRAVITY WALL SECTION**

Note: This drawing was prepared by Verti-Crete, LLC for estimating and conceptual design purposes only. All information in believed to be true and accurate; however Verti-Crete, LLC assumes no responsibility for the use of this drawing for actual construction. Determination of the suitability of each drawing is the sole responsibility of the user. Final designs for construction purposes must be performed by a registered Professional Engineer, using the actual conditions of the proposed site.

| DRAWN BY    | DATE       |
|-------------|------------|
| R FONTANESI | 12/20/2017 |

DWG NO.

**GW-08** 

16500 SOUTH 500 WEST BLUFFDALE, UTAH 84065 PHONE: (801) 571-2028 TYPICAL 2' GRAVITY WALL SECTION SANDY SOIL (30°) LEVEL BACKSLOPE, NO SURCHARGE