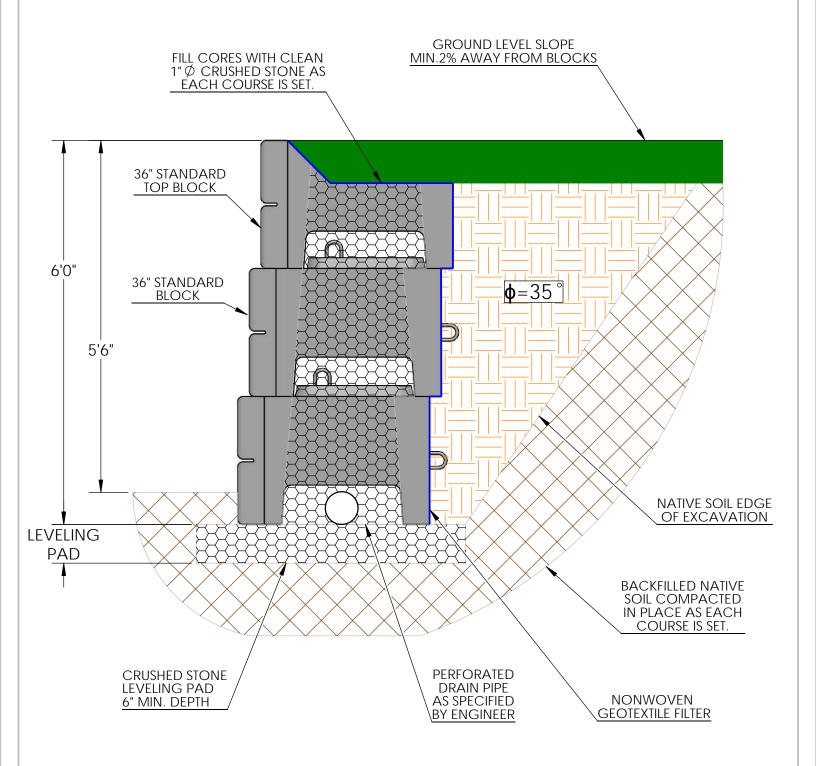

## **TYPICAL 6' GRAVITY WALL SECTION**

Note: This drawing was prepared by Verti-Crete, LLC for estimating and conceptual design purposes only. All information in believed to be true and accurate; however Verti-Crete, LLC assumes no responsibility for the use of this drawing for actual construction. Determination of the suitability of each drawing is the sole responsibility of the user. Final designs for construction purposes must be performed by a registered Professional Engineer, using the actual conditions of the proposed site.

| DRAWN BY    | DATE       |  |
|-------------|------------|--|
| R FONTANESI | 12/20/2017 |  |

DWG NO.

GW-19

16500 SOUTH 500 WEST BLUFFDALE, UTAH 84065 PHONE: (801) 571-2028 TYPICAL 6' GRAVITY WALL SECTION GRAVELY/SANDY SOIL (35°) LEVEL BACKSLOPE, NO SURCHARGE