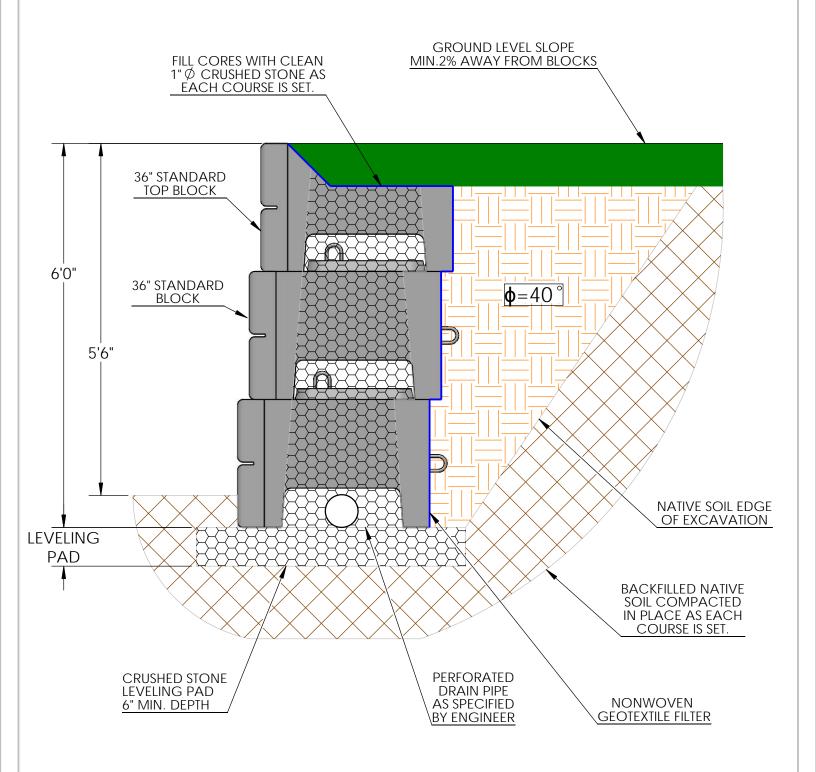

## **TYPICAL 6' GRAVITY WALL SECTION**

Note: This drawing was prepared by Verti-Crete, LLC for estimating and conceptual design purposes only. All information in believed to be true and accurate; however Verti-Crete, LLC assumes no responsibility for the use of this drawing for actual construction. Determination of the suitability of each drawing is the sole responsibility of the user. Final designs for construction purposes must be performed by a registered Professional Engineer, using the actual conditions of the proposed site.

| DRAWN BY    | DATE       |
|-------------|------------|
| R FONTANESI | 12/20/2017 |

DWG NO.

**GW-29** 

16500 SOUTH 500 WEST BLUFFDALE, UTAH 84065 PHONE: (801) 571-2028 TYPICAL 6' GRAVITY WALL SECTION GRAVELY SOIL (40°) LEVEL BACKSLOPE, NO SURCHARGE