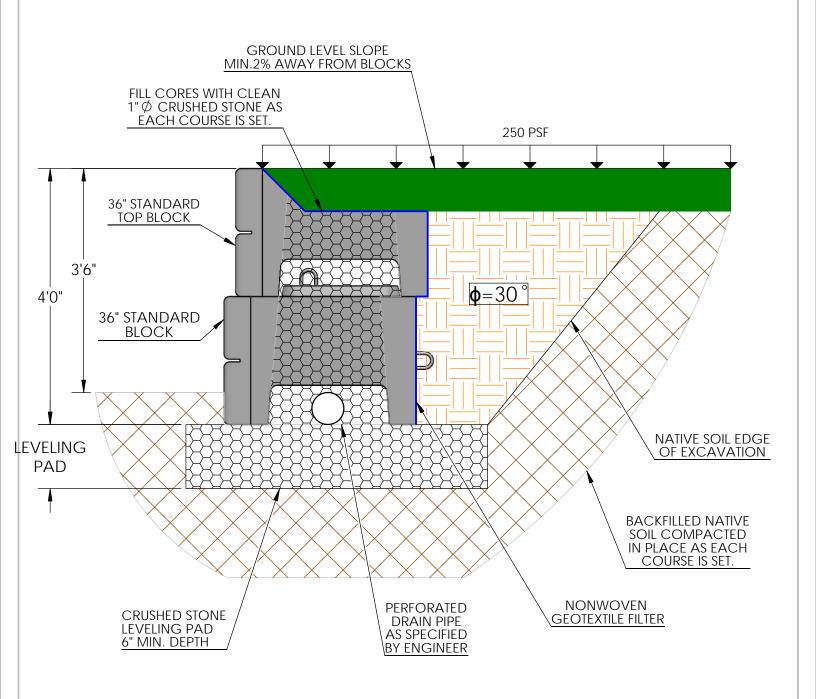

## TYPICAL 4' GRAVITY WALL SECTION W/ 250 PSF SURCHARGE

Note: This drawing was prepared by Verti-Crete, LLC for estimating and conceptual design purposes only. All information in believed to be true and accurate; however Verti-Crete, LLC assumes no responsibility for the use of this drawing for actual construction. Determination of the suitability of each drawing is the sole responsibility of the user. Final designs for construction purposes must be performed by a registered Professional Engineer, using the actual conditions of the proposed site.

| DRAWN BY    | DATE       |
|-------------|------------|
| R FONTANESI | 12/20/2017 |

DWG NO.

GW-44

16500 SOUTH 500 WEST BLUFFDALE, UTAH 84065 PHONE: (801) 571-2028 TYPICAL 4' GRAVITY WALL SECTION
SANDY SOIL (30°)
LEVEL BACKSLOPE, 250 PSF SURCHARGE