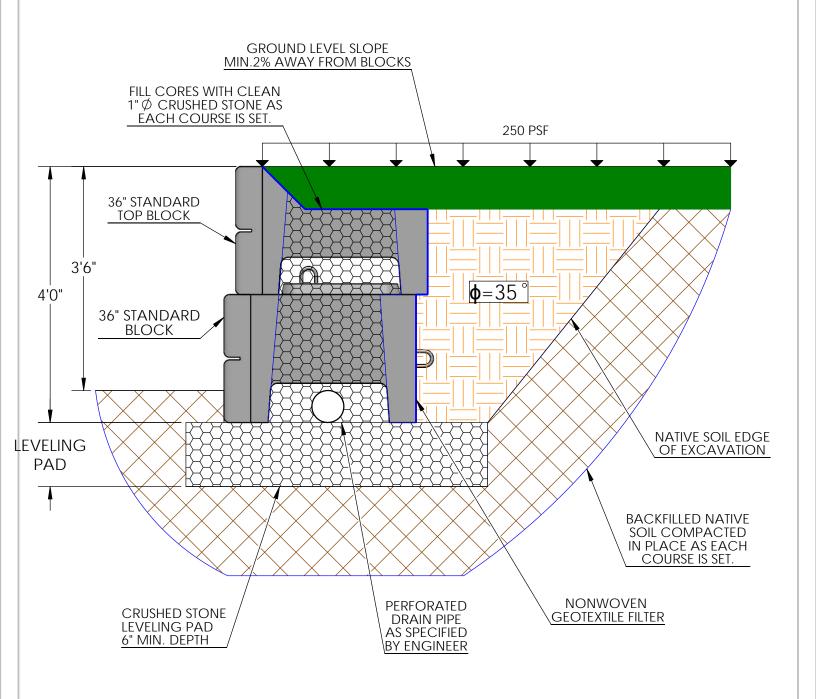

## TYPICAL 4' GRAVITY WALL SECTION W/ 250 PSF SURCHARGE

Note: This drawing was prepared by Verti-Crete, LLC for estimating and conceptual design purposes only. All information in believed to be true and accurate; however Verti-Crete, LLC assumes no responsibility for the use of this drawing for actual construction. Determination of the suitability of each drawing is the sole responsibility of the user. Final designs for construction purposes must be performed by a registered Professional Engineer, using the actual conditions of the proposed site.