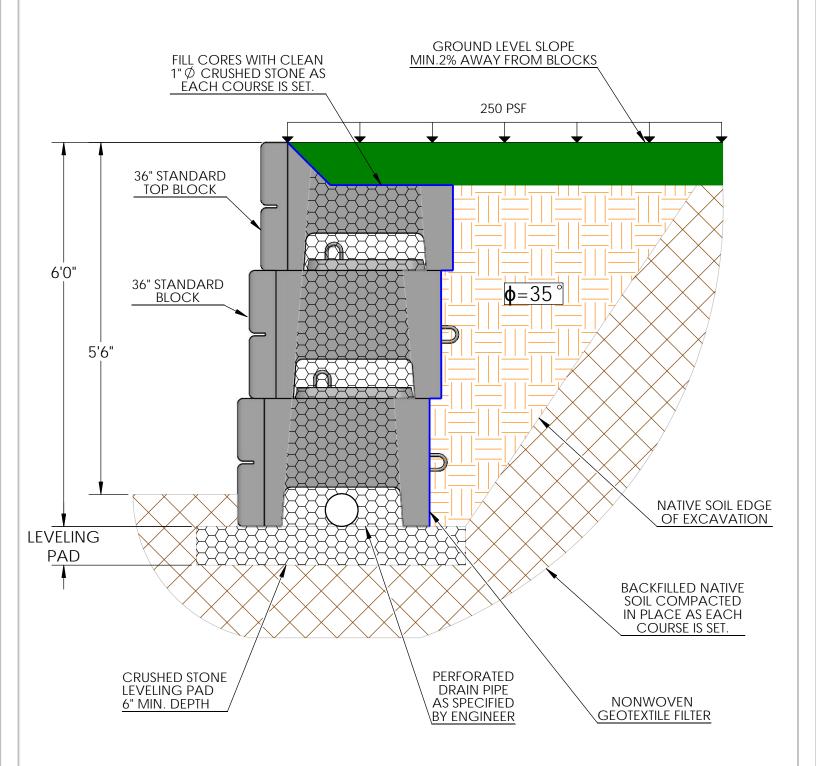

## TYPICAL 6' GRAVITY WALL SECTION W/ 250 PSF SURCHARGE

Note: This drawing was prepared by Verti-Crete, LLC for estimating and conceptual design purposes only. All information in believed to be true and accurate; however Verti-Crete, LLC assumes no responsibility for the use of this drawing for actual construction. Determination of the suitability of each drawing is the sole responsibility of the user. Final designs for construction purposes must be performed by a registered Professional Engineer, using the actual conditions of the proposed site.

| DRAWN BY    | DATE       |
|-------------|------------|
| R FONTANESI | 12/20/2017 |

DWG NO.

GW-52

16500 SOUTH 500 WEST BLUFFDALE, UTAH 84065 PHONE: (801) 571-2028 TYPICAL 6' GRAVITY WALL SECTION GRAVELY/SANDY SOIL (35°) LEVEL BACKSLOPE, 250 PSF SURCHARGE