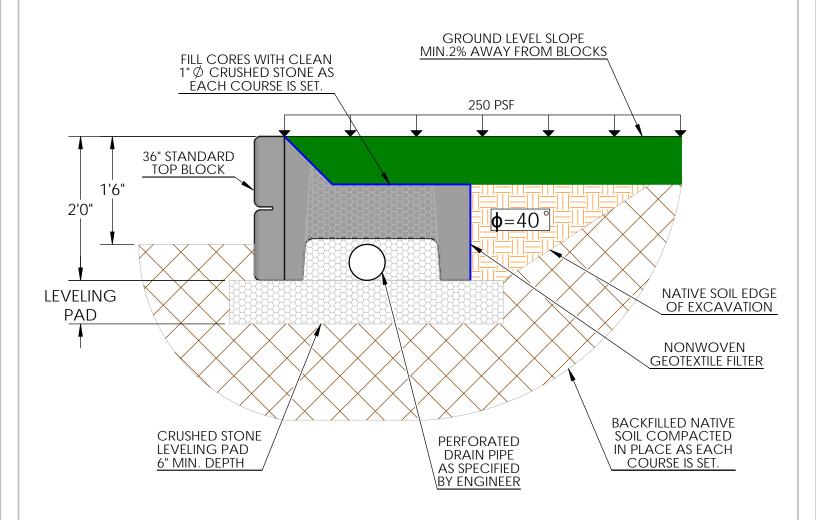

## TYPICAL 2' GRAVITY WALL SECTION W/ 250 PSF SURCHARGE

Note: This drawing was prepared by Verti-Crete, LLC for estimating and conceptual design purposes only. All information in believed to be true and accurate; however Verti-Crete, LLC assumes no responsibility for the use of this drawing for actual construction. Determination of the suitability of each drawing is the sole responsibility of the user. Final designs for construction purposes must be performed by a registered Professional Engineer, using the actual conditions of the proposed site.