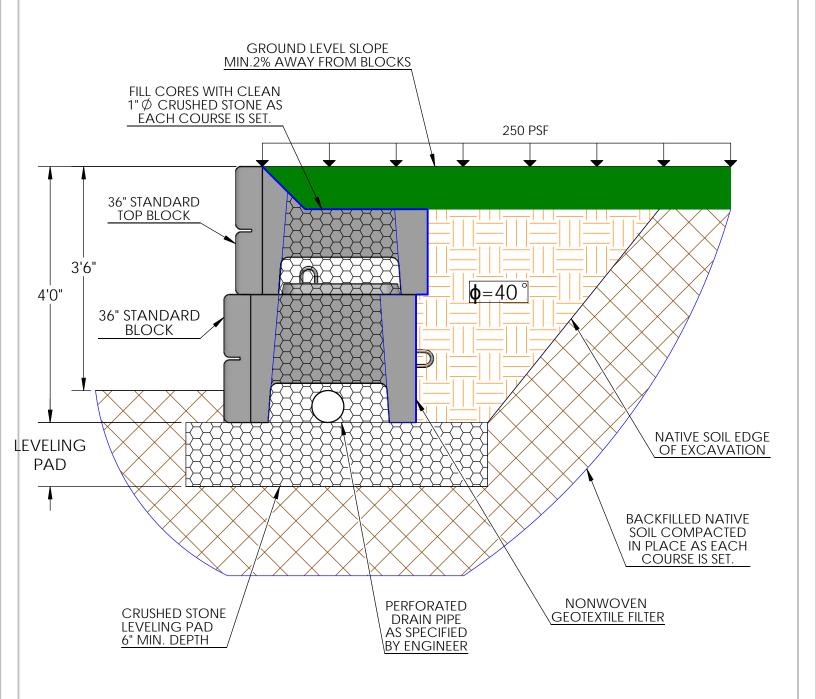

## TYPICAL 4' GRAVITY WALL SECTION W/ 250 PSF SURCHARGE

Note: This drawing was prepared by Verti-Crete, LLC for estimating and conceptual design purposes only. All information in believed to be true and accurate; however Verti-Crete, LLC assumes no responsibility for the use of this drawing for actual construction. Determination of the suitability of each drawing is the sole responsibility of the user. Final designs for construction purposes must be performed by a registered Professional Engineer, using the actual conditions of the proposed site.