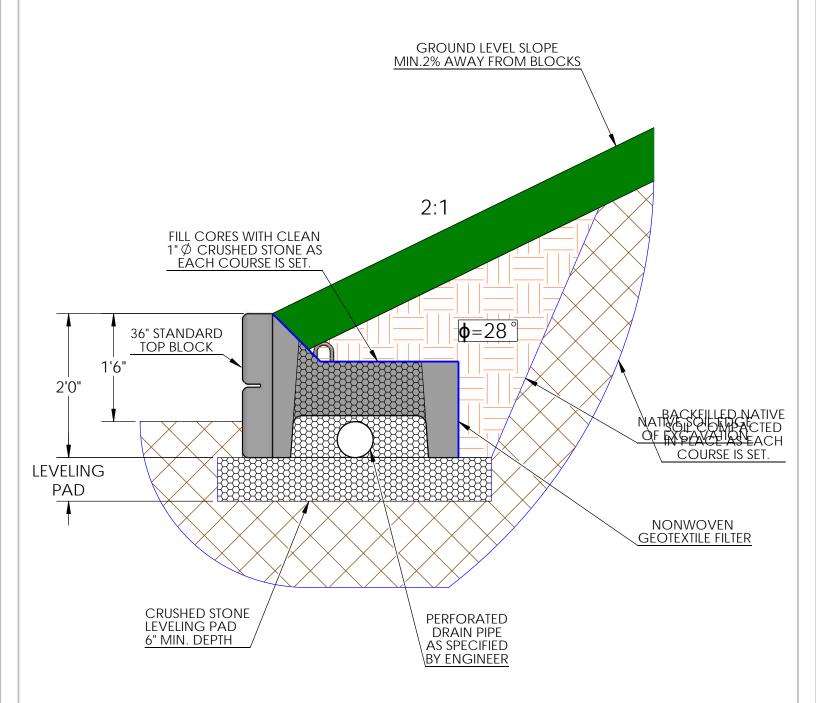

## **TYPICAL 2' GRAVITY WALL SECTION W/2:1 BACKSLOPE**

Note: This drawing was prepared by Verti-Crete, LLC for estimating and conceptual design purposes only. All information in believed to be true and accurate; however Verti-Crete, LLC assumes no responsibility for the use of this drawing for actual construction. Determination of the suitability of each drawing is the sole responsibility of the user. Final designs for construction purposes must be performed by a registered Professional Engineer, using the actual conditions of the proposed site.