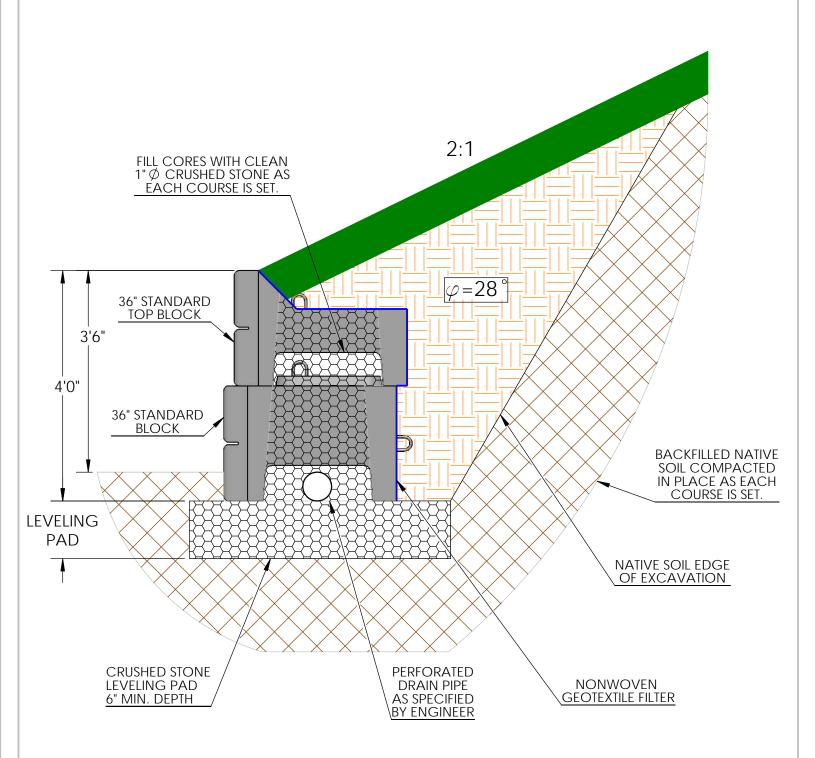

## **TYPICAL 4' GRAVITY WALL SECTION W/ 2:1 BACKSLOPE**

Note: This drawing was prepared by Verti-Crete, LLC for estimating and conceptual design purposes only. All information in believed to be true and accurate; however Verti-Crete, LLC assumes no responsibility for the use of this drawing for actual construction. Determination of the suitability of each drawing is the sole responsibility of the user. Final designs for construction purposes must be performed by a registered Professional Engineer, using the actual conditions of the proposed site.