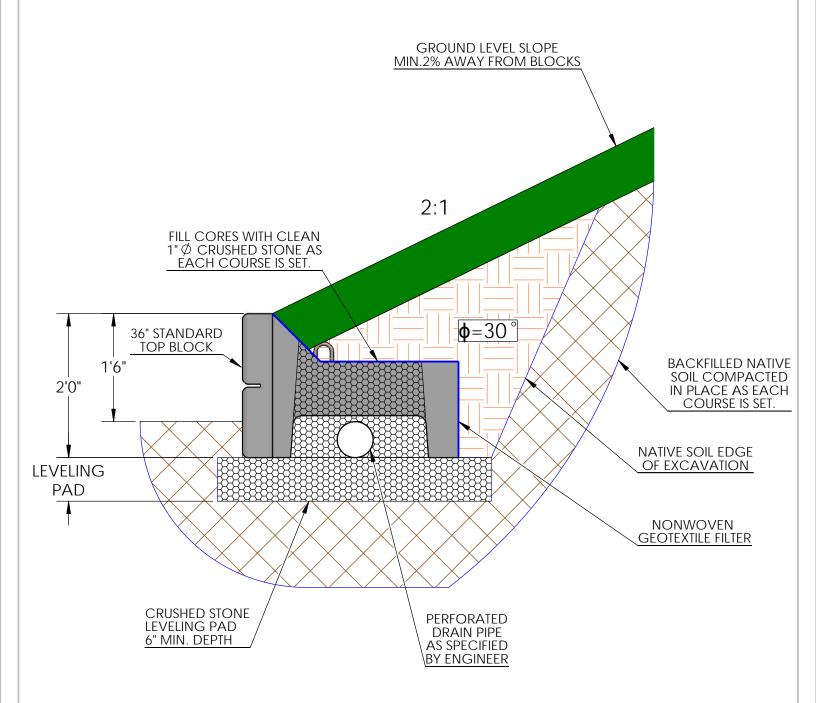

## **TYPICAL 2' GRAVITY WALL SECTION W/2:1 BACKSLOPE**

Note: This drawing was prepared by Verti-Crete, LLC for estimating and conceptual design purposes only. All information in believed to be true and accurate; however Verti-Crete, LLC assumes no responsibility for the use of this drawing for actual construction. Determination of the suitability of each drawing is the sole responsibility of the user. Final designs for construction purposes must be performed by a registered Professional Engineer, using the actual conditions of the proposed site.