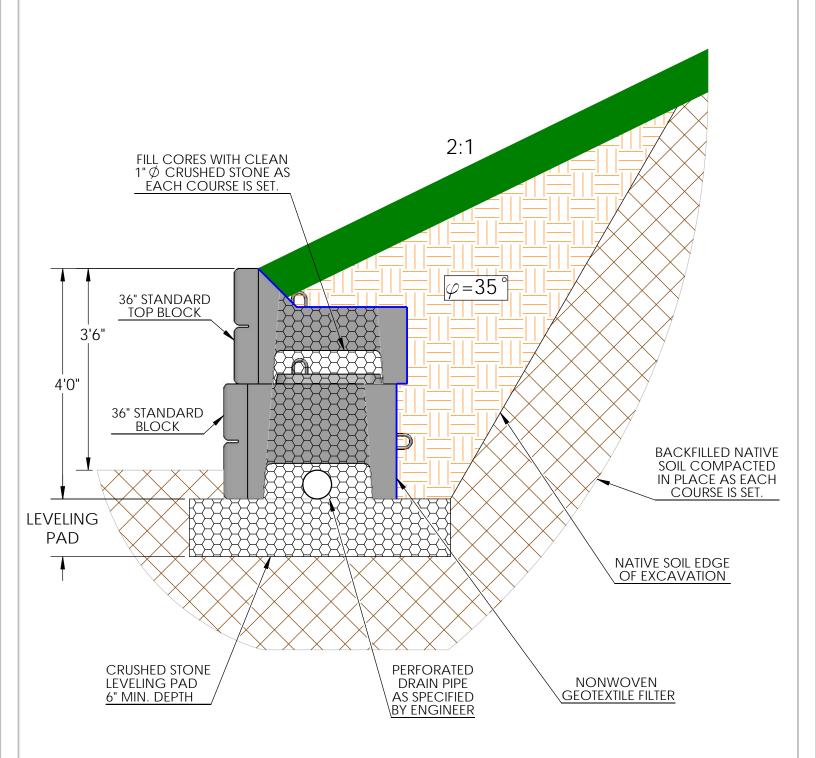

## **TYPICAL 4' GRAVITY WALL SECTION W/ 2:1 BACKSLOPE**

Note: This drawing was prepared by Verti-Crete, LLC for estimating and conceptual design purposes only. All information in believed to be true and accurate; however Verti-Crete, LLC assumes no responsibility for the use of this drawing for actual construction. Determination of the suitability of each drawing is the sole responsibility of the user. Final designs for construction purposes must be performed by a registered Professional Engineer, using the actual conditions of the proposed site.

| DRAWN BY    | DATE      |
|-------------|-----------|
| R FONTANESI | 10/4/2017 |

DWG NO.

GW-79

16500 SOUTH 500 WEST BLUFFDALE, UTAH 84065 PHONE: (801) 571-2028 TYPICAL 4' GRAVITY WALL SECTION SANDY/GRAVELY SOIL (35°)
2:1 BACKSLOPE, NO SURCHARGE