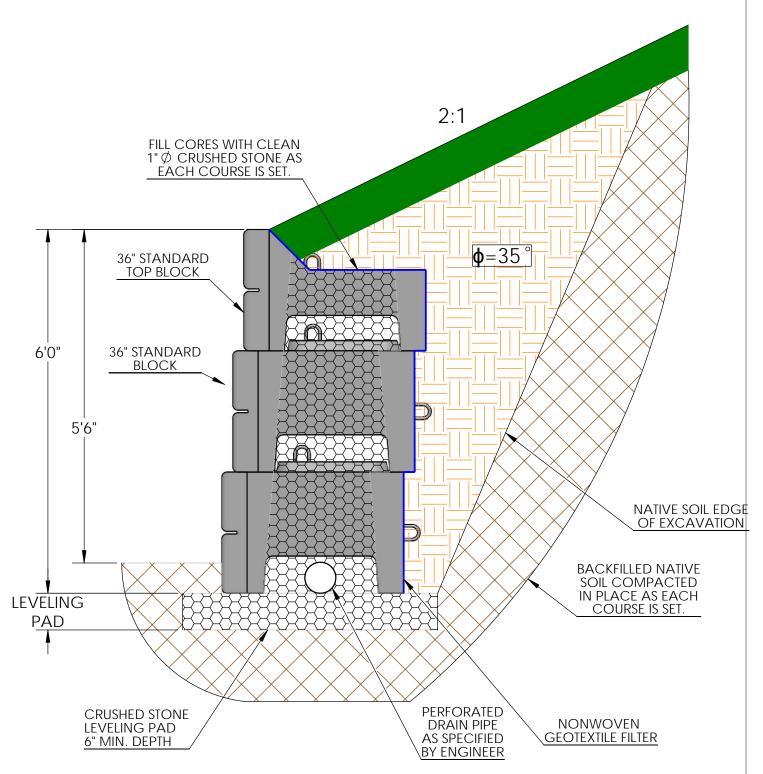

## **TYPICAL 6' GRAVITY WALL SECTION W/ 2:1 BACKSLOPE**

Note: This drawing was prepared by Verti-Crete, LLC for estimating and conceptual design purposes only. All information in believed to be true and accurate; however Verti-Crete, LLC assumes no responsibility for the use of this drawing for actual construction. Determination of the suitability of each drawing is the sole responsibility of the user. Final designs for construction purposes must be performed by a registered Professional Engineer, using the actual conditions of the proposed site.

| DRAWN BY    | DATE       |
|-------------|------------|
| R FONTANESI | 12/20/2017 |

DWG NO.

**GW-80** 

16500 SOUTH 500 WEST BLUFFDALE, UTAH 84065 PHONE: (801) 571-2028 TYPICAL 6' GRAVITY WALL SECTION GRAVELY/SANDY SOIL (35°) 2:1 BACKSLOPE, NO SURCHARGE