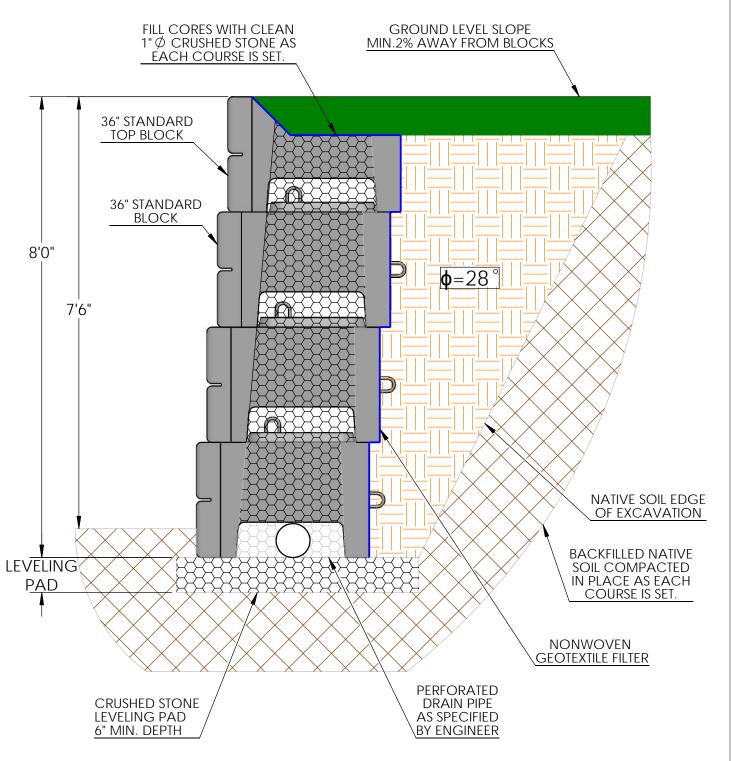

## **TYPICAL 8' GRAVITY WALL SECTION**

Note: This drawing was prepared by Verti-Crete, LLC for estimating and conceptual design purposes only. All information in believed to be true and accurate; however Verti-Crete, LLC assumes no responsibility for the use of this drawing for actual construction. Determination of the suitability of each drawing is the sole responsibility of the user. Final designs for construction purposes must be performed by a registered Professional Engineer, using the actual conditions of the proposed site.

| DRAWN BY    | DATE       |
|-------------|------------|
| R FONTANESI | 12/21/2017 |

DWG NO.

GW-04

16500 SOUTH 500 WEST BLUFFDALE, UTAH 84065 PHONE: (801) 571-2028 TYPICAL 8' GRAVITY WALL SECTION
SILTY SOIL (28°)
LEVEL BACKSLOPE, NO SURCHARGE