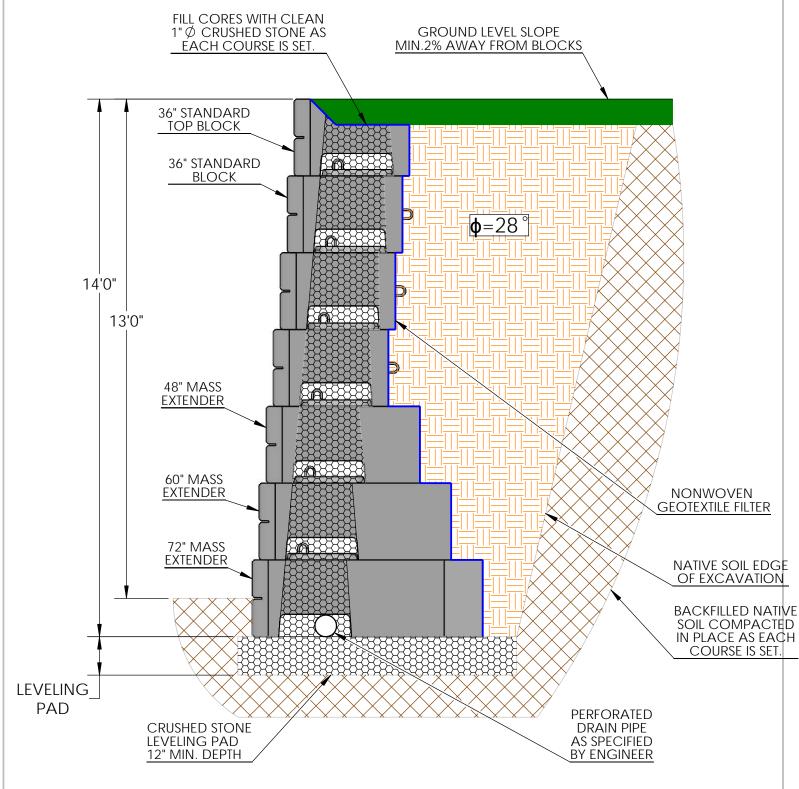

## **TYPICAL 14' GRAVITY WALL SECTION**

Note: This drawing was prepared by Verti-Crete, LLC for estimating and conceptual design purposes only. All information in believed to be true and accurate; however Verti-Crete, LLC assumes no responsibility for the use of this drawing for actual construction. Determination of the suitability of each drawing is the sole responsibility of the user. Final designs for construction purposes must be performed by a registered Professional Engineer, using the actual conditions of the proposed site.