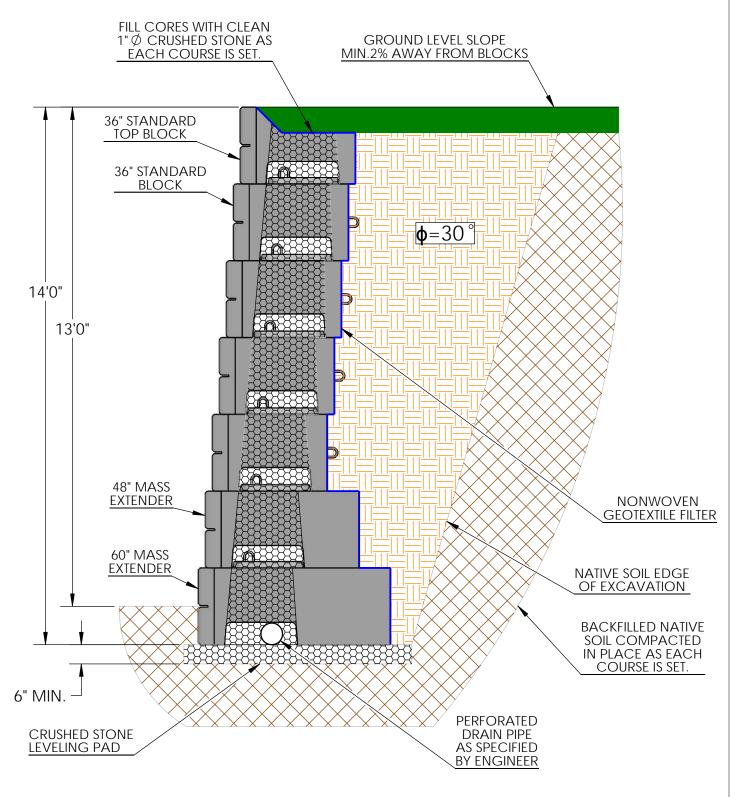

## **TYPICAL 14' GRAVITY WALL SECTION**

Note: This drawing was prepared by Verti-Crete, LLC for estimating and conceptual design purposes only. All information in believed to be true and accurate; however Verti-Crete, LLC assumes no responsibility for the use of this drawing for actual construction. Determination of the suitability of each drawing is the sole responsibility of the user. Final designs for construction purposes must be performed by a registered Professional Engineer, using the actual conditions of the proposed site.

| DRAWN BY    | DATE      |
|-------------|-----------|
| R FONTANESI | 1/11/2018 |

DWG NO.

GW-14

16500 SOUTH 500 WEST BLUFFDALE, UTAH 84065 PHONE: (801) 571-2028 TYPICAL 14' GRAVITY WALL SECTION SANDY SOIL (30°) LEVEL BACKSLOPE, NO SURCHARGE