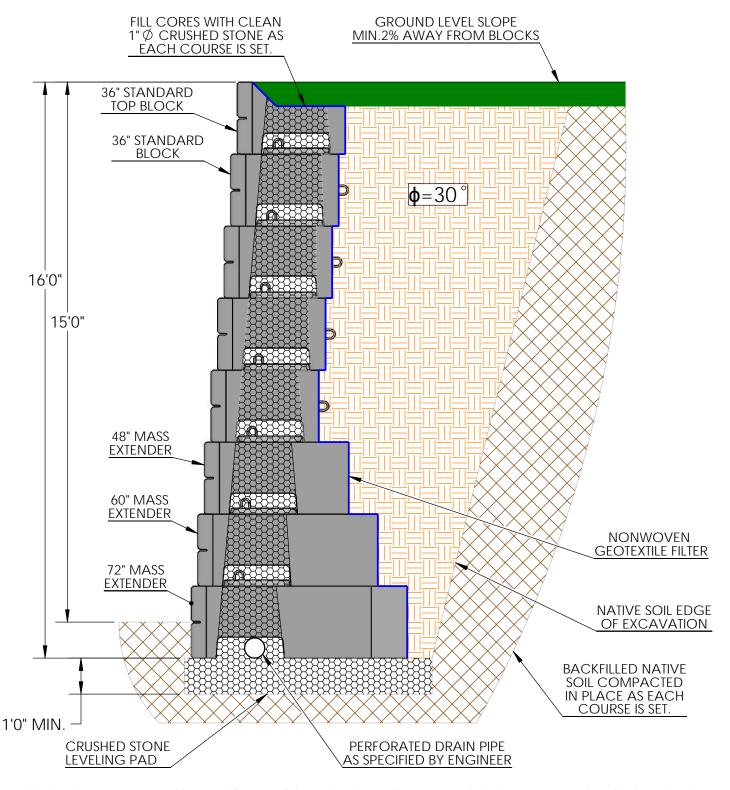

## **TYPICAL 16' GRAVITY WALL SECTION**

Note: This drawing was prepared by Verti-Crete, LLC for estimating and conceptual design purposes only. All information in believed to be true and accurate; however Verti-Crete, LLC assumes no responsibility for the use of this drawing for actual construction. Determination of the suitability of each drawing is the sole responsibility of the user. Final designs for construction purposes must be performed by a registered Professional Engineer, using the actual conditions of the proposed site.

| DRAWN BY    | DATE      |
|-------------|-----------|
| R FONTANESI | 1/11/2018 |

DWG NO.

GW-15

16500 SOUTH 500 WEST BLUFFDALE, UTAH 84065 PHONE: (801) 571-2028 TYPICAL 16' GRAVITY WALL SECTION SANDY SOIL (30°) LEVEL BACKSLOPE, NO SURCHARGE