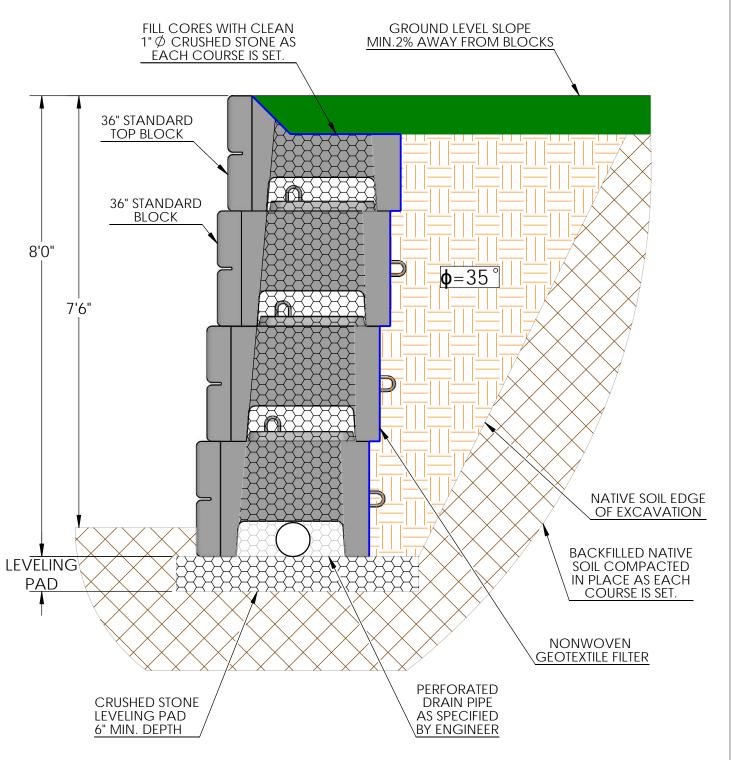

## **TYPICAL 8' GRAVITY WALL SECTION**

Note: This drawing was prepared by Verti-Crete, LLC for estimating and conceptual design purposes only. All information in believed to be true and accurate; however Verti-Crete, LLC assumes no responsibility for the use of this drawing for actual construction. Determination of the suitability of each drawing is the sole responsibility of the user. Final designs for construction purposes must be performed by a registered Professional Engineer, using the actual conditions of the proposed site.

| DRAWN BY    | DATE       |
|-------------|------------|
| R FONTANESI | 12/21/2017 |

DWG NO.

GW-20

16500 SOUTH 500 WEST BLUFFDALE, UTAH 84065 PHONE: (801) 571-2028 TYPICAL 8' GRAVITY WALL SECTION GRAVELY/SANDY SOIL (35°) LEVEL BACKSLOPE, NO SURCHARGE