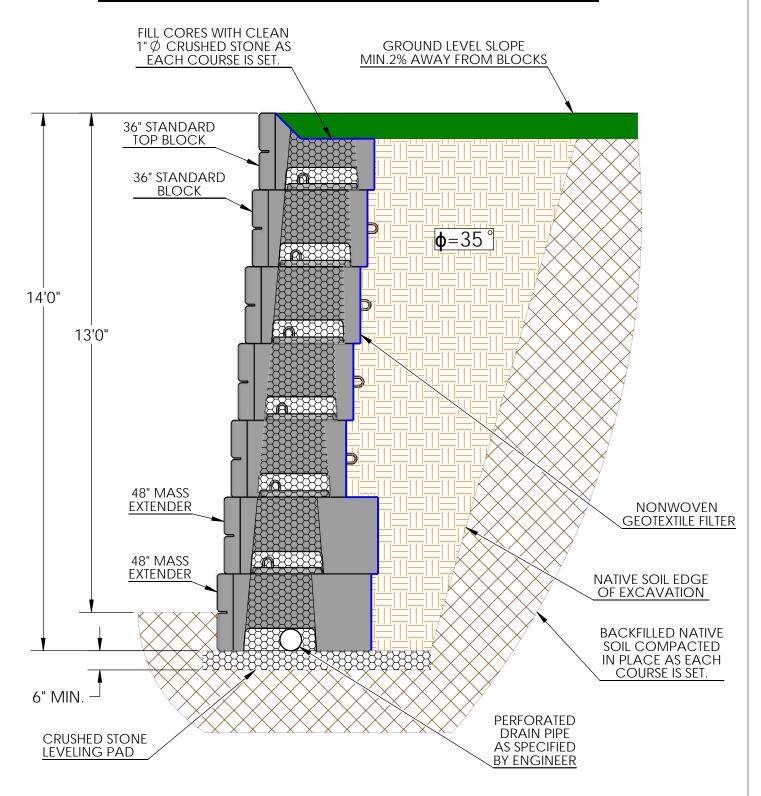

## **TYPICAL 14' GRAVITY WALL SECTION**

Note: This drawing was prepared by Verti-Crete, LLC for estimating and conceptual design purposes only. All information in believed to be true and accurate; however Verti-Crete, LLC assumes no responsibility for the use of this drawing for actual construction. Determination of the suitability of each drawing is the sole responsibility of the user. Final designs for construction purposes must be performed by a registered Professional Engineer, using the actual conditions of the proposed site.