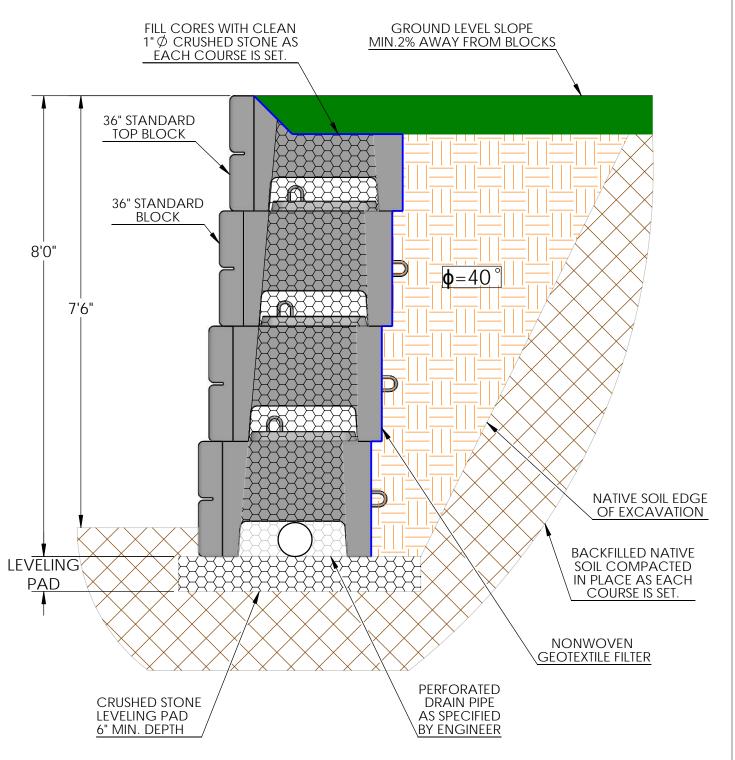

## **TYPICAL 8' GRAVITY WALL SECTION**

Note: This drawing was prepared by Verti-Crete, LLC for estimating and conceptual design purposes only. All information in believed to be true and accurate; however Verti-Crete, LLC assumes no responsibility for the use of this drawing for actual construction. Determination of the suitability of each drawing is the sole responsibility of the user. Final designs for construction purposes must be performed by a registered Professional Engineer, using the actual conditions of the proposed site.