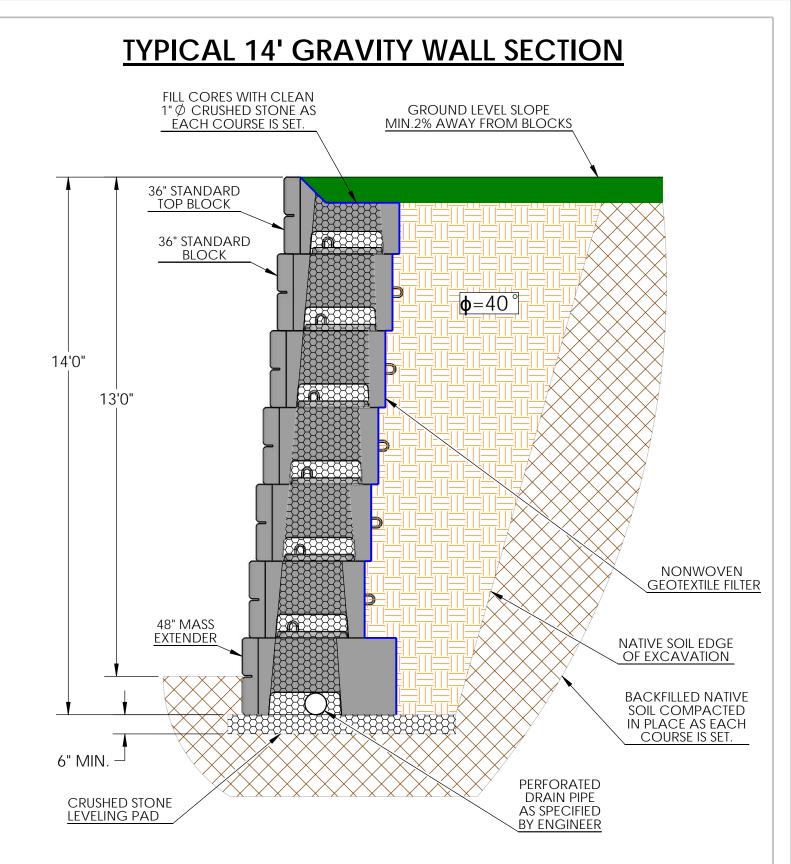

| BLOCK | DRAWN BY                                                               | DATE      | DWG NO.                                                                                 |
|-------|------------------------------------------------------------------------|-----------|-----------------------------------------------------------------------------------------|
|       | <b>R FONTANESI</b>                                                     | 1/11/2018 | GW-33                                                                                   |
|       | 16500 SOUTH 500 WEST<br>BLUFFDALE, UTAH 84065<br>PHONE: (801) 571-2028 |           | TYPICAL 14' GRAVITY WALL SECTION<br>GRAVELY SOIL (40°)<br>LEVEL BACKSLOPE, NO SURCHARGE |