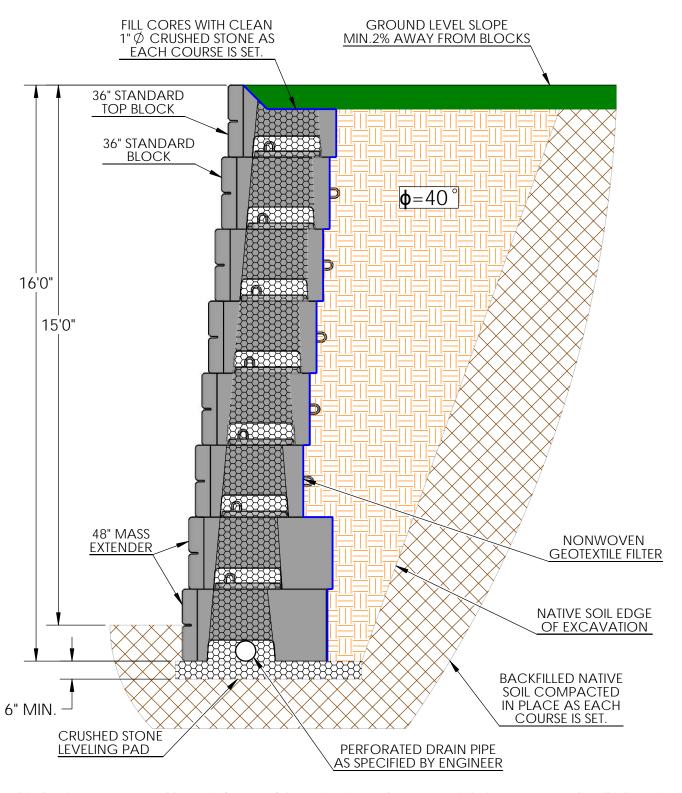

## **TYPICAL 16' GRAVITY WALL SECTION**

Note: This drawing was prepared by Verti-Crete, LLC for estimating and conceptual design purposes only. All information in believed to be true and accurate; however Verti-Crete, LLC assumes no responsibility for the use of this drawing for actual construction. Determination of the suitability of each drawing is the sole responsibility of the user. Final designs for construction purposes must be performed by a registered Professional Engineer, using the actual conditions of the proposed site.

| DRAWN BY    | DATE      |
|-------------|-----------|
| R FONTANESI | 1/11/2018 |

DWG NO.

GW-34

16500 SOUTH 500 WEST BLUFFDALE, UTAH 84065 PHONE: (801) 571-2028 TYPICAL 16' GRAVITY WALL SECTION GRAVELY SOIL (40°) LEVEL BACKSLOPE, NO SURCHARGE