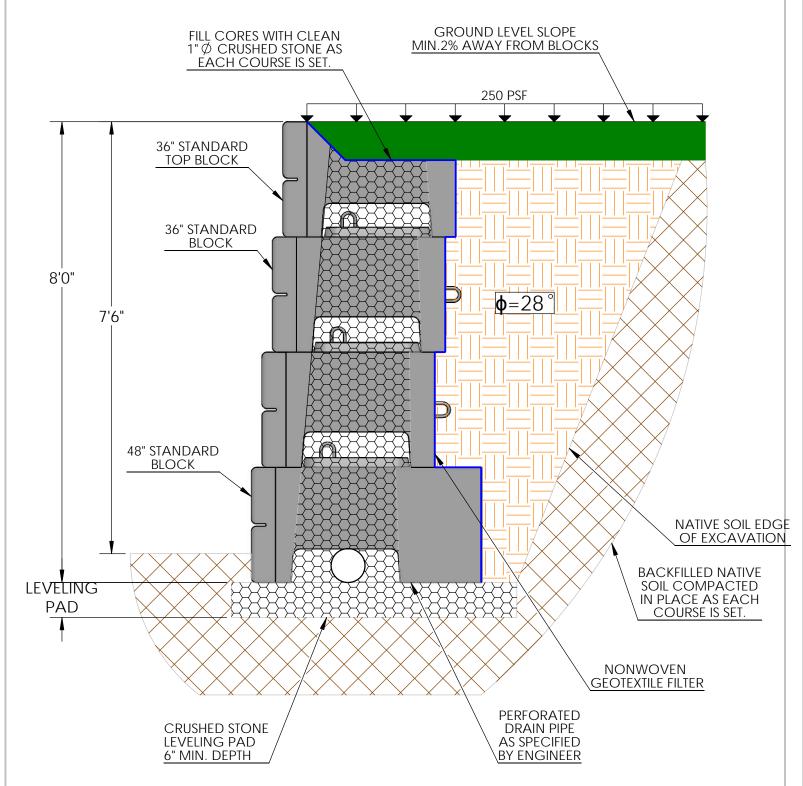

## TYPICAL 8' GRAVITY WALL SECTION W/ 250 PSF SURCHARGE

Note: This drawing was prepared by Verti-Crete, LLC for estimating and conceptual design purposes only. All information in believed to be true and accurate; however Verti-Crete, LLC assumes no responsibility for the use of this drawing for actual construction. Determination of the suitability of each drawing is the sole responsibility of the user. Final designs for construction purposes must be performed by a registered Professional Engineer, using the actual conditions of the proposed site.