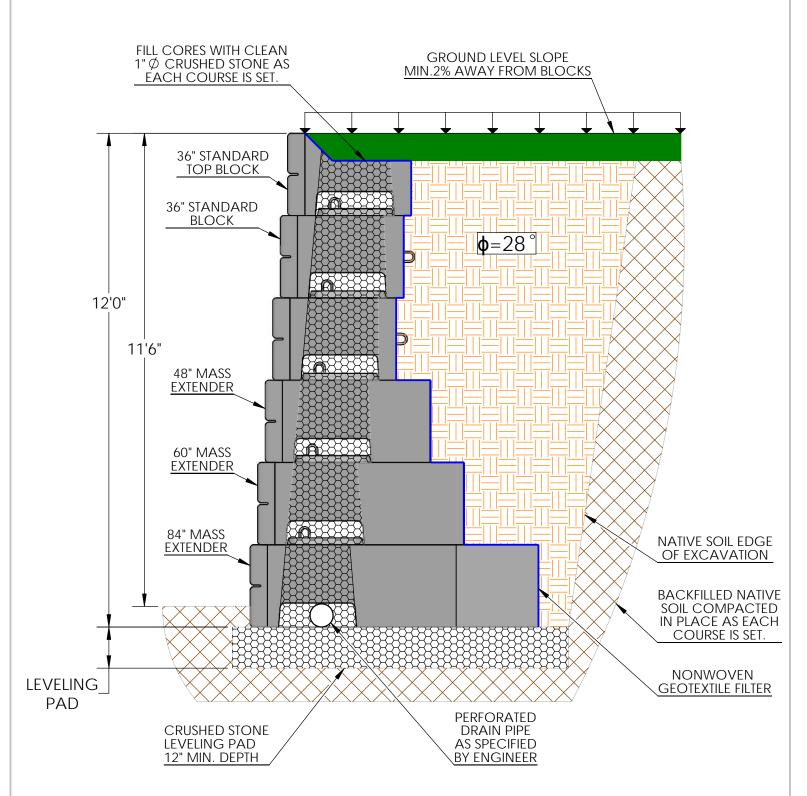

## TYPICAL 12' GRAVITY WALL SECTION W/ 250 PSF SURCHARGE

Note: This drawing was prepared by Verti-Crete, LLC for estimating and conceptual design purposes only. All information in believed to be true and accurate; however Verti-Crete, LLC assumes no responsibility for the use of this drawing for actual construction. Determination of the suitability of each drawing is the sole responsibility of the user. Final designs for construction purposes must be performed by a registered Professional Engineer, using the actual conditions of the proposed site.

| BLOCK | DRAWN BY                                                               | DATE      | DWG NO.                                                                               |
|-------|------------------------------------------------------------------------|-----------|---------------------------------------------------------------------------------------|
|       | <b>R FONTANESI</b>                                                     | 1/10/2018 | GW-42                                                                                 |
|       | 16500 SOUTH 500 WEST<br>BLUFFDALE, UTAH 84065<br>PHONE: (801) 571-2028 |           | TYPICAL 12' GRAVITY WALL SECTION<br>SILTY SOIL (28°)<br>LEVEL BACKSLOPE, NO SURCHARGE |