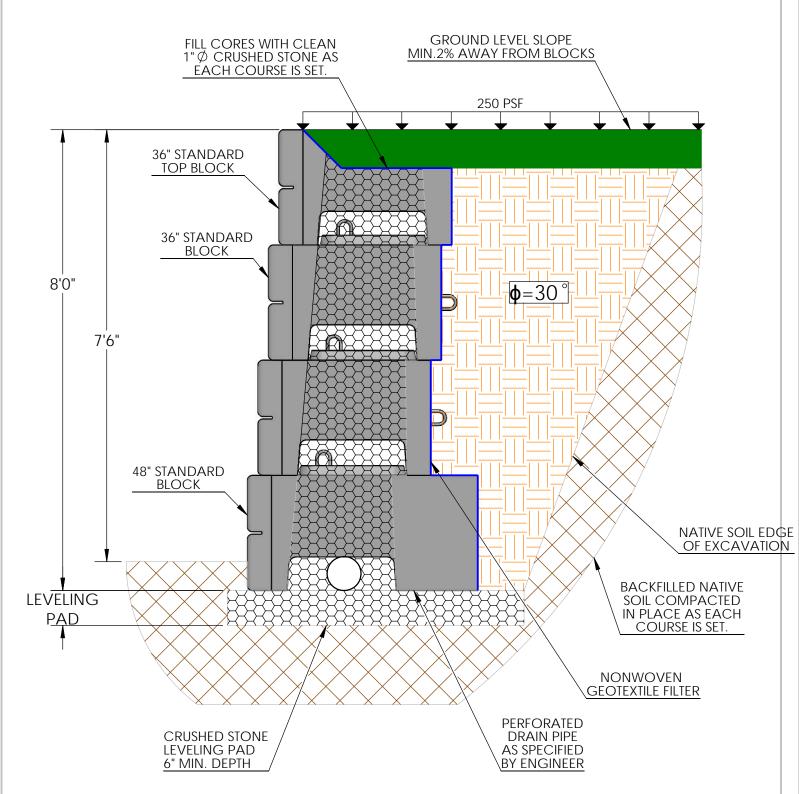

## TYPICAL 8' GRAVITY WALL SECTION W/ 250 PSF SURCHARGE

Note: This drawing was prepared by Verti-Crete, LLC for estimating and conceptual design purposes only. All information in believed to be true and accurate; however Verti-Crete, LLC assumes no responsibility for the use of this drawing for actual construction. Determination of the suitability of each drawing is the sole responsibility of the user. Final designs for construction purposes must be performed by a registered Professional Engineer, using the actual conditions of the proposed site.

| BLOCK | DRAWN BY                                                               | DATE      | DWG NO.                                                                                   |
|-------|------------------------------------------------------------------------|-----------|-------------------------------------------------------------------------------------------|
|       | <b>R FONTANESI</b>                                                     | 1/10/2018 | GW-46                                                                                     |
|       | 16500 SOUTH 500 WEST<br>BLUFFDALE, UTAH 84065<br>PHONE: (801) 571-2028 |           | TYPICAL 8' GRAVITY WALL SECTION<br>SANDY SOIL (30°)<br>LEVEL BACKSLOPE, 250 PSF SURCHARGE |