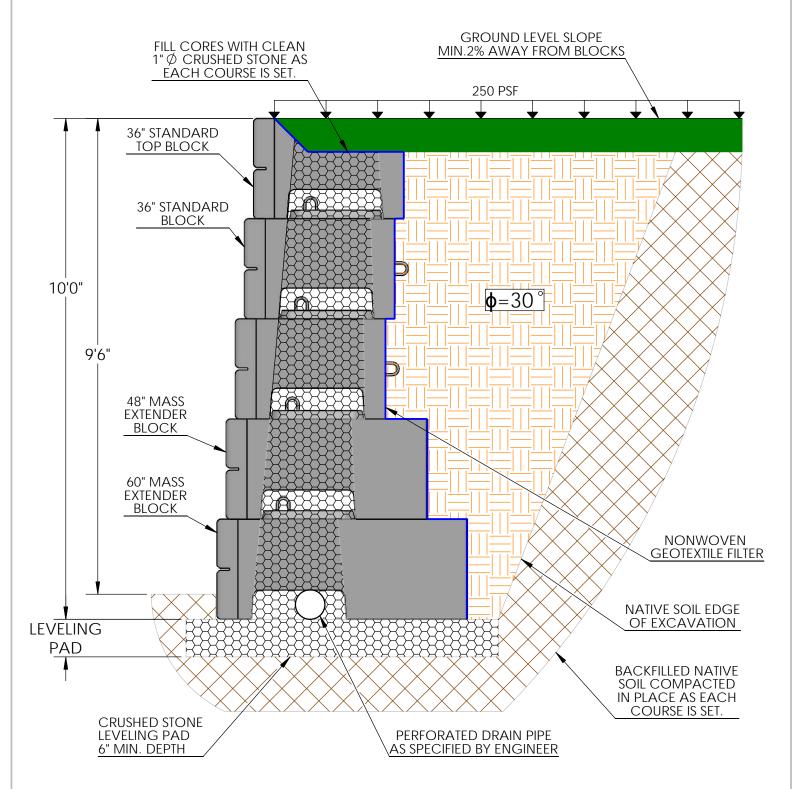

## TYPICAL 10' GRAVITY WALL SECTION W/ 250 PSF SURCHARGE

Note: This drawing was prepared by Verti-Crete, LLC for estimating and conceptual design purposes only. All information in believed to be true and accurate; however Verti-Crete, LLC assumes no responsibility for the use of this drawing for actual construction. Determination of the suitability of each drawing is the sole responsibility of the user. Final designs for construction purposes must be performed by a registered Professional Engineer, using the actual conditions of the proposed site.

## GW-47

16500 SOUTH 500 WEST BLUFFDALE, UTAH 84065 PHONE: (801) 571-2028 TYPICAL 10' GRAVITY WALL SECTION SANDY SOIL (30°)
LEVEL BACKSLOPE, 250 PSF SURCHARGE