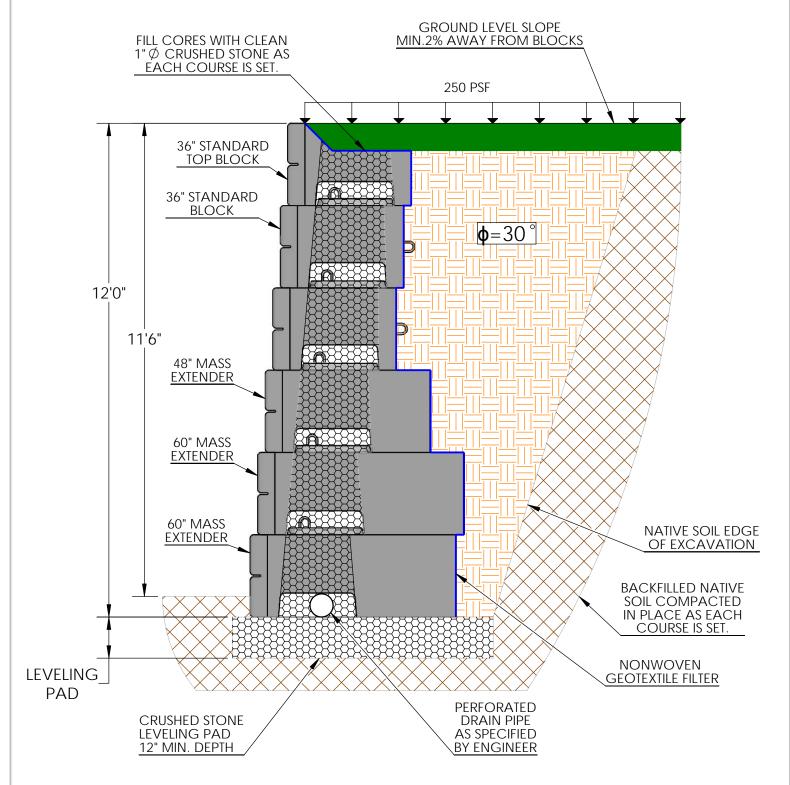

## TYPICAL 12' GRAVITY WALL SECTION W/ 250 PSF SURCHARGE

Note: This drawing was prepared by Verti-Crete, LLC for estimating and conceptual design purposes only. All information in believed to be true and accurate; however Verti-Crete, LLC assumes no responsibility for the use of this drawing for actual construction. Determination of the suitability of each drawing is the sole responsibility of the user. Final designs for construction purposes must be performed by a registered Professional Engineer, using the actual conditions of the proposed site.