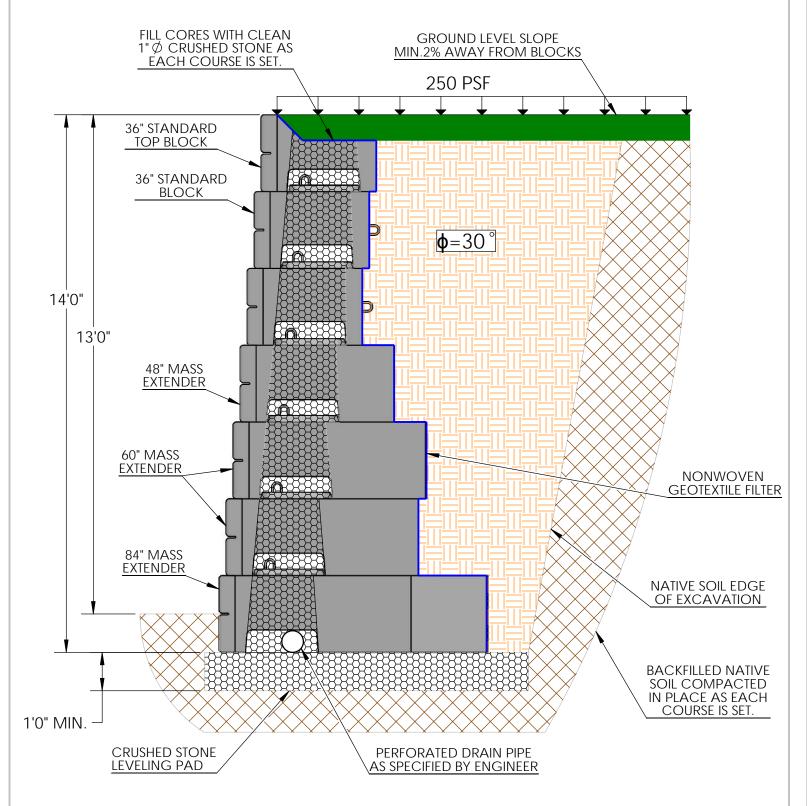

## TYPICAL 14' GRAVITY WALL SECTION W/ 250 PSF SURCHARGE

Note: This drawing was prepared by Verti-Crete, LLC for estimating and conceptual design purposes only. All information in believed to be true and accurate; however Verti-Crete, LLC assumes no responsibility for the use of this drawing for actual construction. Determination of the suitability of each drawing is the sole responsibility of the user. Final designs for construction purposes must be performed by a registered Professional Engineer, using the actual conditions of the proposed site.

| DRAWN BY    | DATE      |
|-------------|-----------|
| R FONTANESI | 1/11/2018 |

DWG NO.

GW-49

16500 SOUTH 500 WEST BLUFFDALE, UTAH 84065 PHONE: (801) 571-2028 TYPICAL 14' GRAVITY WALL SECTION SANDY SOIL (30°)
LEVEL BACKSLOPE, 250 PSF SURCHARGE