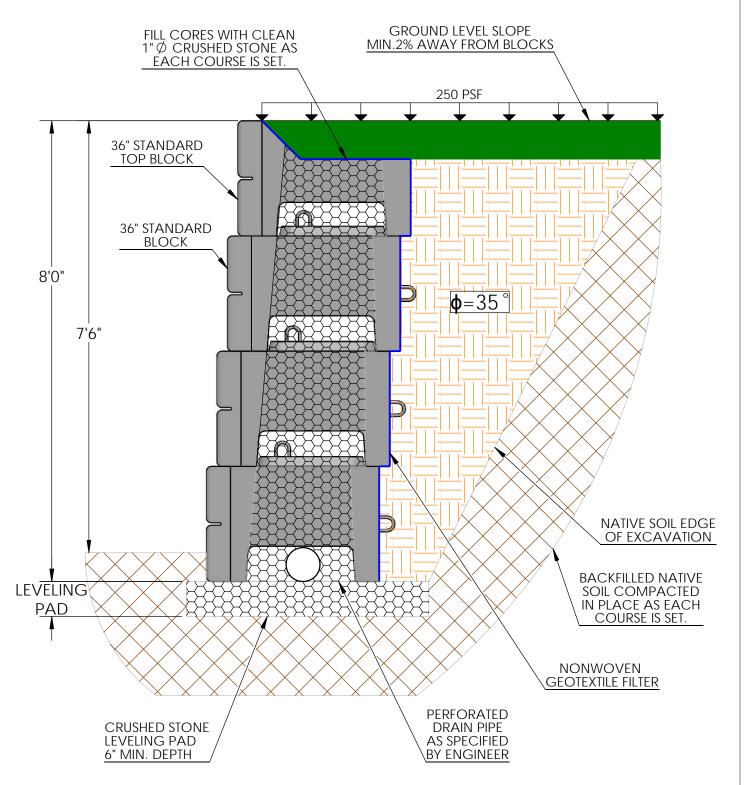

## TYPICAL 8' GRAVITY WALL SECTION W/ 250 PSF SURCHARGE

Note: This drawing was prepared by Verti-Crete, LLC for estimating and conceptual design purposes only. All information in believed to be true and accurate; however Verti-Crete, LLC assumes no responsibility for the use of this drawing for actual construction. Determination of the suitability of each drawing is the sole responsibility of the user. Final designs for construction purposes must be performed by a registered Professional Engineer, using the actual conditions of the proposed site.

| DRAWN BY    | DATE       |
|-------------|------------|
| R FONTANESI | 12/28/2017 |

DWG NO.

GW-53

16500 SOUTH 500 WEST BLUFFDALE, UTAH 84065 PHONE: (801) 571-2028 TYPICAL 8' GRAVITY WALL SECTION GRAVELY/SANDY SOIL (35°) LEVEL BACKSLOPE, 250 PSF SURCHARGE