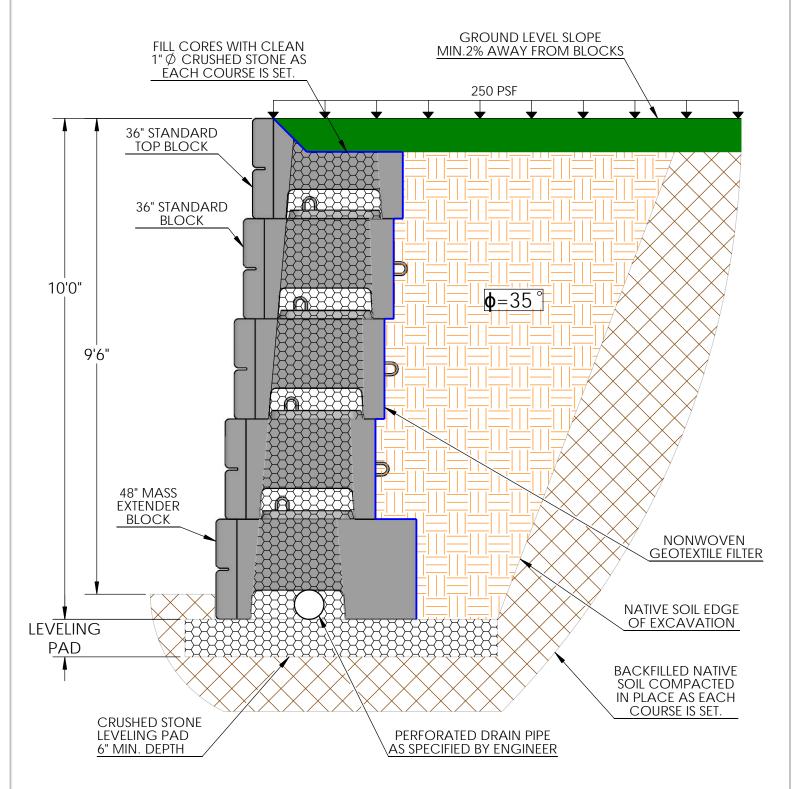

## TYPICAL 10' GRAVITY WALL SECTION W/ 250 PSF SURCHARGE

Note: This drawing was prepared by Verti-Crete, LLC for estimating and conceptual design purposes only. All information in believed to be true and accurate; however Verti-Crete, LLC assumes no responsibility for the use of this drawing for actual construction. Determination of the suitability of each drawing is the sole responsibility of the user. Final designs for construction purposes must be performed by a registered Professional Engineer, using the actual conditions of the proposed site.

| DRAWN BY    | DATE      |
|-------------|-----------|
| R FONTANESI | 1/10/2018 |

DWG NO.

GW-54

16500 SOUTH 500 WEST BLUFFDALE, UTAH 84065 PHONE: (801) 571-2028 TYPICAL 10' GRAVITY WALL SECTION GRAVELY/SANDY SOIL (35°) LEVEL BACKSLOPE, 250 PSF SURCHARGE