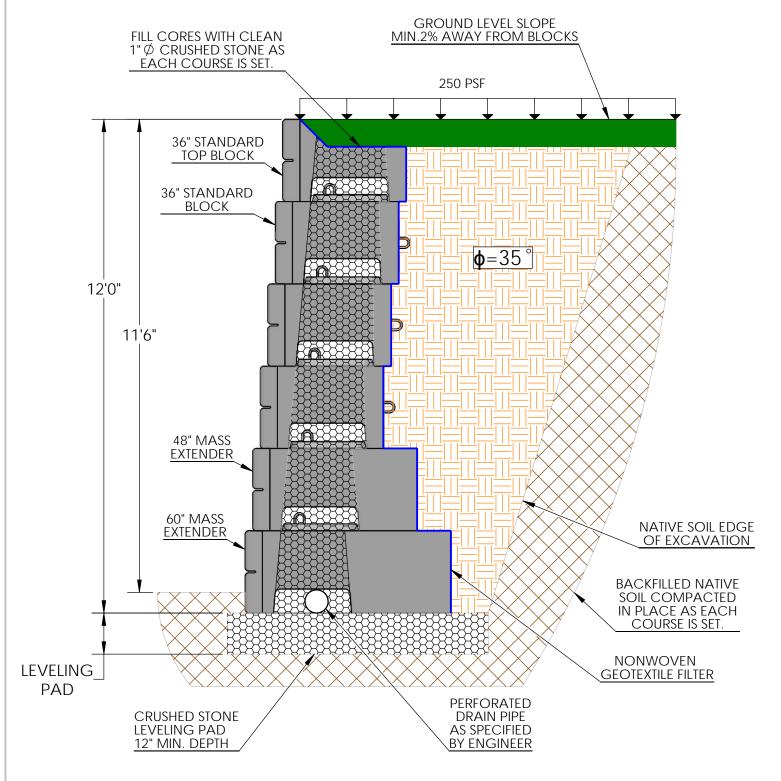

## TYPICAL 12' GRAVITY WALL SECTION W/ 250 PSF SURCHARGE

Note: This drawing was prepared by Verti-Crete, LLC for estimating and conceptual design purposes only. All information in believed to be true and accurate; however Verti-Crete, LLC assumes no responsibility for the use of this drawing for actual construction. Determination of the suitability of each drawing is the sole responsibility of the user. Final designs for construction purposes must be performed by a registered Professional Engineer, using the actual conditions of the proposed site.