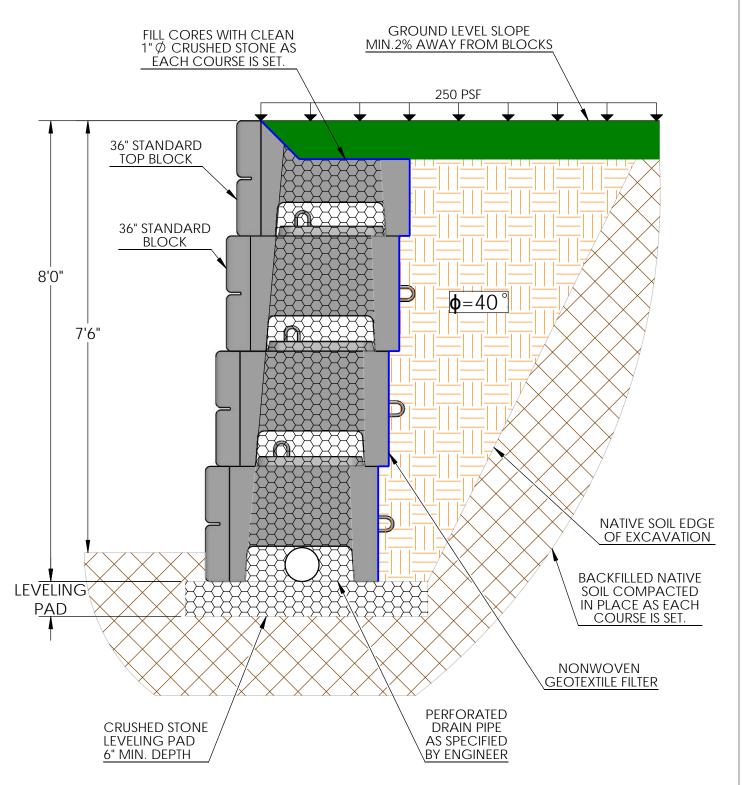

## TYPICAL 8' GRAVITY WALL SECTION W/ 250 PSF SURCHARGE

Note: This drawing was prepared by Verti-Crete, LLC for estimating and conceptual design purposes only. All information in believed to be true and accurate; however Verti-Crete, LLC assumes no responsibility for the use of this drawing for actual construction. Determination of the suitability of each drawing is the sole responsibility of the user. Final designs for construction purposes must be performed by a registered Professional Engineer, using the actual conditions of the proposed site.

| DRAWN BY    | DATE       |
|-------------|------------|
| R FONTANESI | 12/28/2017 |

DWG NO.

GW-62

16500 SOUTH 500 WEST BLUFFDALE, UTAH 84065 PHONE: (801) 571-2028 TYPICAL 8' GRAVITY WALL SECTION
GRAVELY SOIL (40°)
LEVEL BACKSLOPE, 250 PSF SURCHARGE