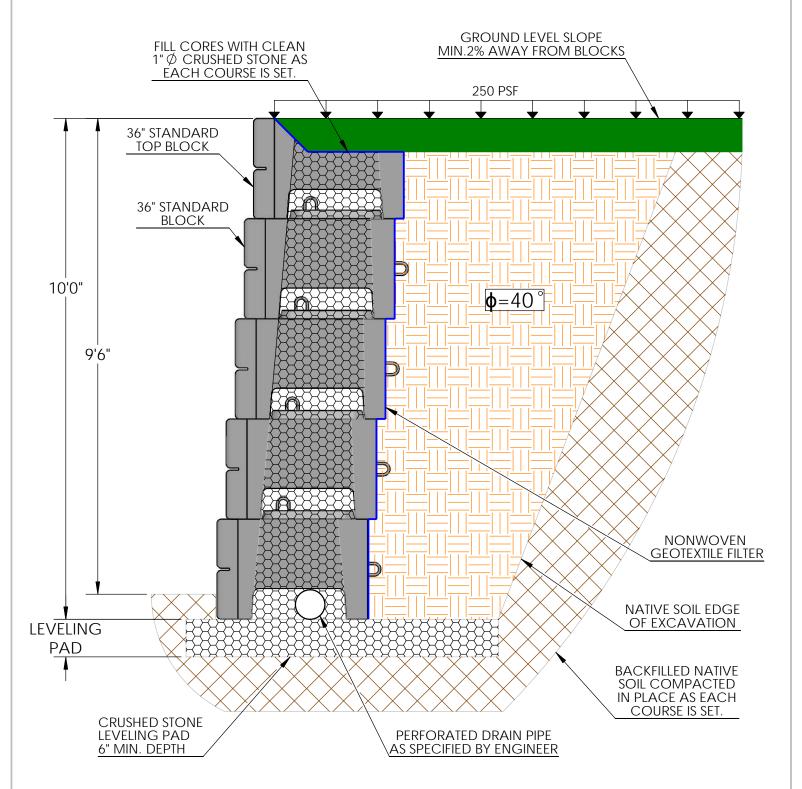

## TYPICAL 10' GRAVITY WALL SECTION W/ 250 PSF SURCHARGE

Note: This drawing was prepared by Verti-Crete, LLC for estimating and conceptual design purposes only. All information in believed to be true and accurate; however Verti-Crete, LLC assumes no responsibility for the use of this drawing for actual construction. Determination of the suitability of each drawing is the sole responsibility of the user. Final designs for construction purposes must be performed by a registered Professional Engineer, using the actual conditions of the proposed site.

| DRAWN BY    | DATE      |
|-------------|-----------|
| R FONTANESI | 1/10/2018 |

DWG NO.

GW-63

16500 SOUTH 500 WEST BLUFFDALE, UTAH 84065 PHONE: (801) 571-2028 TYPICAL 10' GRAVITY WALL SECTION
GRAVELY SOIL (40°)
LEVEL BACKSLOPE, 250 PSF SURCHARGE