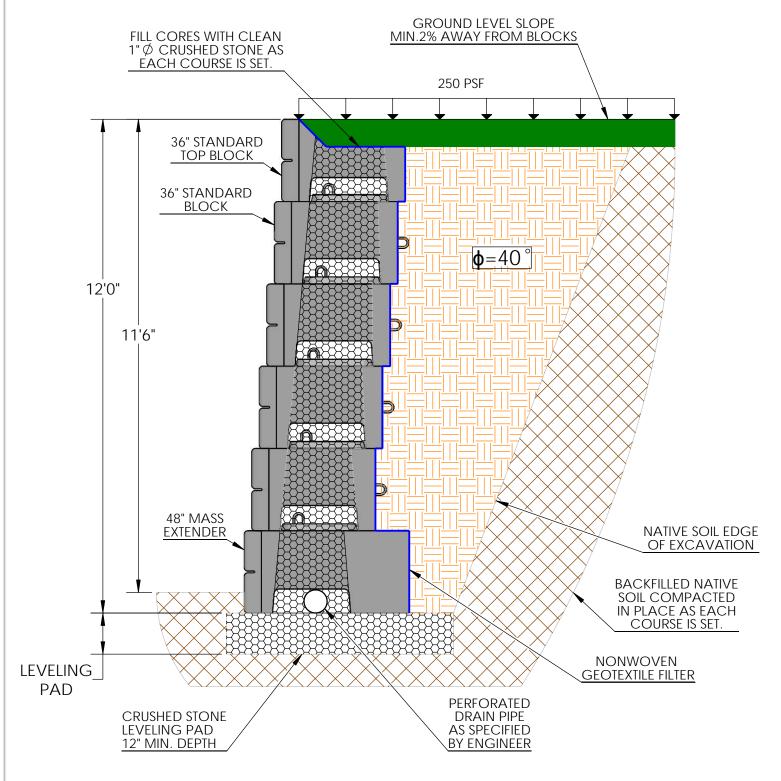

## TYPICAL 12' GRAVITY WALL SECTION W/ 250 PSF SURCHARGE

Note: This drawing was prepared by Verti-Crete, LLC for estimating and conceptual design purposes only. All information in believed to be true and accurate; however Verti-Crete, LLC assumes no responsibility for the use of this drawing for actual construction. Determination of the suitability of each drawing is the sole responsibility of the user. Final designs for construction purposes must be performed by a registered Professional Engineer, using the actual conditions of the proposed site.