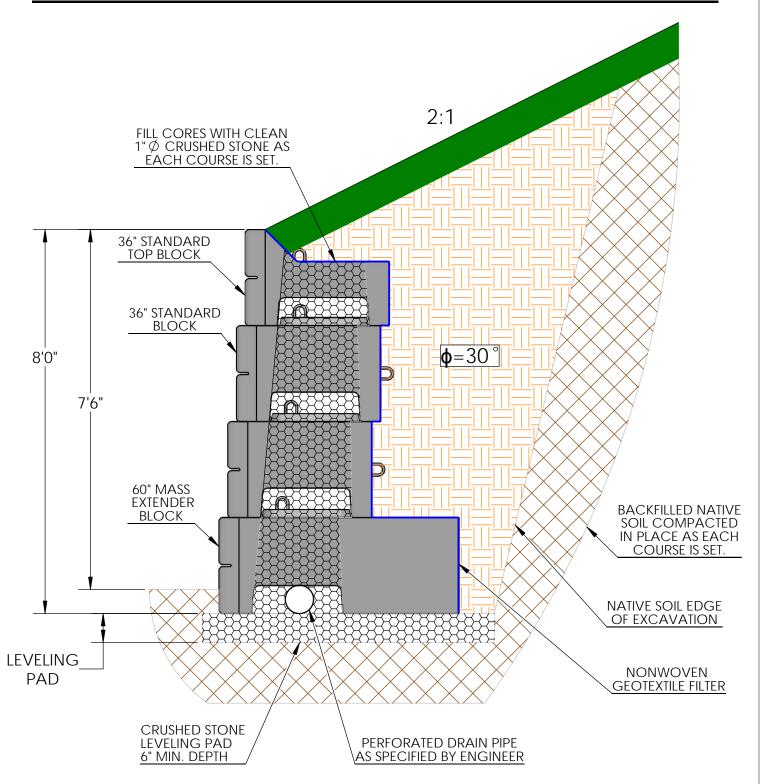

## **TYPICAL 8' GRAVITY WALL SECTION W/ 2:1 BACKSLOPE**

Note: This drawing was prepared by Verti-Crete, LLC for estimating and conceptual design purposes only. All information in believed to be true and accurate; however Verti-Crete, LLC assumes no responsibility for the use of this drawing for actual construction. Determination of the suitability of each drawing is the sole responsibility of the user. Final designs for construction purposes must be performed by a registered Professional Engineer, using the actual conditions of the proposed site.

| DRAWN BY    | DATE       |
|-------------|------------|
| R FONTANESI | 12/28/2017 |

DWG NO.

GW-76

16500 SOUTH 500 WEST BLUFFDALE, UTAH 84065 PHONE: (801) 571-2028 TYPICAL 8' GRAVITY WALL SECTION SANDY SOIL (30°) 2:1 BACKSLOPE, NO SURCHARGE