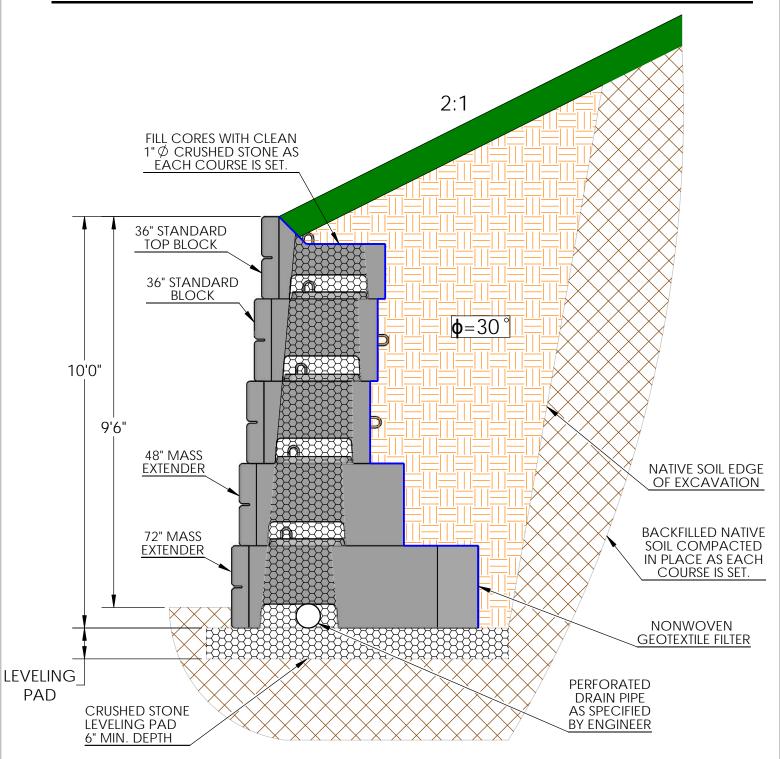

## TYPICAL 10' GRAVITY WALL SECTION W/ 2:1 BACKSLOPE

Note: This drawing was prepared by Verti-Crete, LLC for estimating and conceptual design purposes only. All information in believed to be true and accurate; however Verti-Crete, LLC assumes no responsibility for the use of this drawing for actual construction. Determination of the suitability of each drawing is the sole responsibility of the user. Final designs for construction purposes must be performed by a registered Professional Engineer, using the actual conditions of the proposed site.