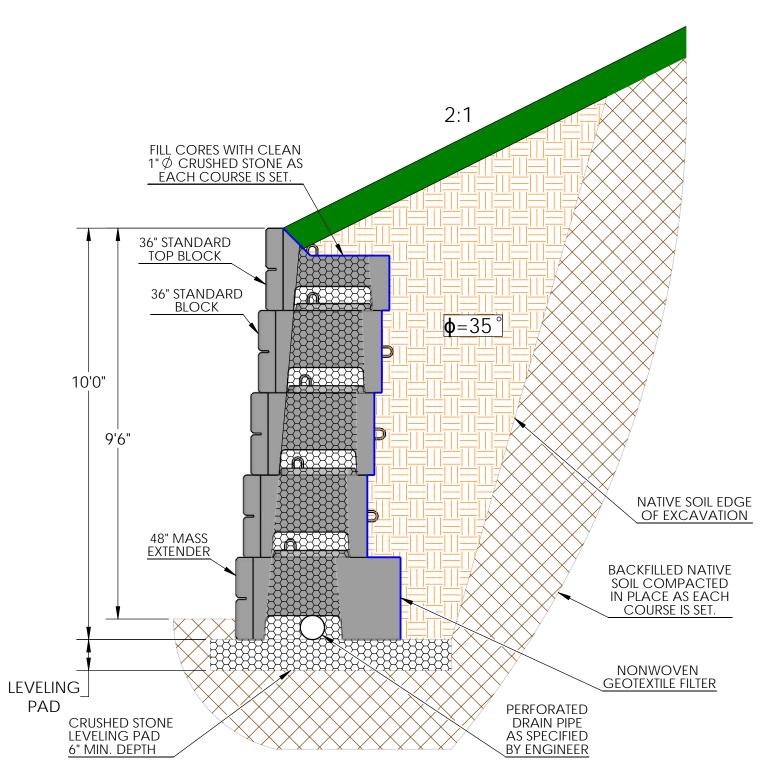

## TYPICAL 10' GRAVITY WALL SECTION W/ 2:1 BACKSLOPE

Note: This drawing was prepared by Verti-Crete, LLC for estimating and conceptual design purposes only. All information in believed to be true and accurate; however Verti-Crete, LLC assumes no responsibility for the use of this drawing for actual construction. Determination of the suitability of each drawing is the sole responsibility of the user. Final designs for construction purposes must be performed by a registered Professional Engineer, using the actual conditions of the proposed site.

| BLOCK | DRAWN BY                                                               | DATE      | DWG NO.                                                                                     |
|-------|------------------------------------------------------------------------|-----------|---------------------------------------------------------------------------------------------|
|       | <b>R FONTANESI</b>                                                     | 1/10/2018 | GW-82                                                                                       |
|       | 16500 SOUTH 500 WEST<br>BLUFFDALE, UTAH 84065<br>PHONE: (801) 571-2028 |           | TYPICAL 10' GRAVITY WALL SECTION<br>GRAVELY/SANDY SOIL (35°)<br>2:1 BACKSLOPE, NO SURCHARGE |