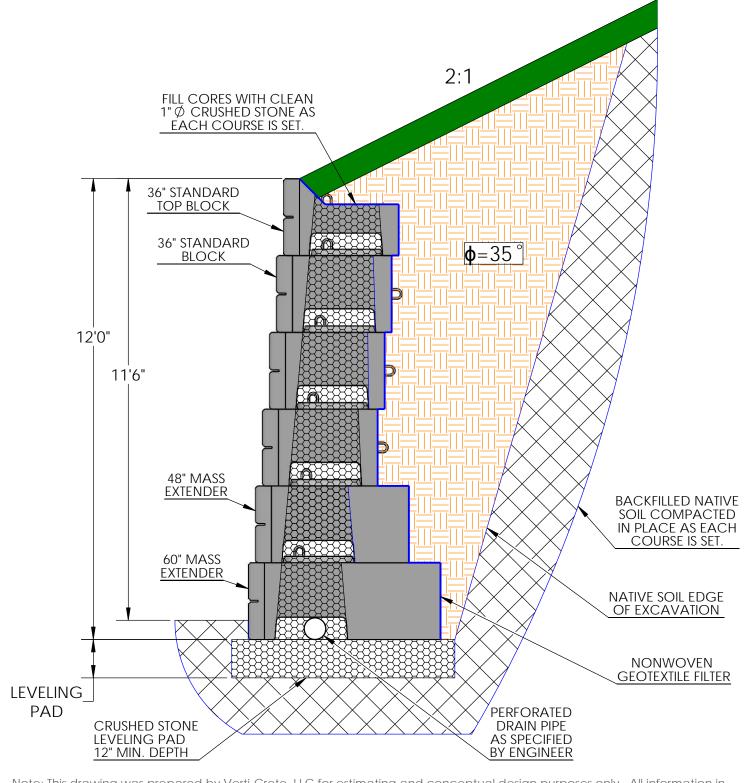

## **TYPICAL 12' GRAVITY WALL SECTION W/ 2:1 BACKSLOPE**

Note: This drawing was prepared by Verti-Crete, LLC for estimating and conceptual design purposes only. All information in believed to be true and accurate; however Verti-Crete, LLC assumes no responsibility for the use of this drawing for actual construction. Determination of the suitability of each drawing is the sole responsibility of the user. Final designs for construction purposes must be performed by a registered Professional Engineer, using the actual conditions of the proposed site.