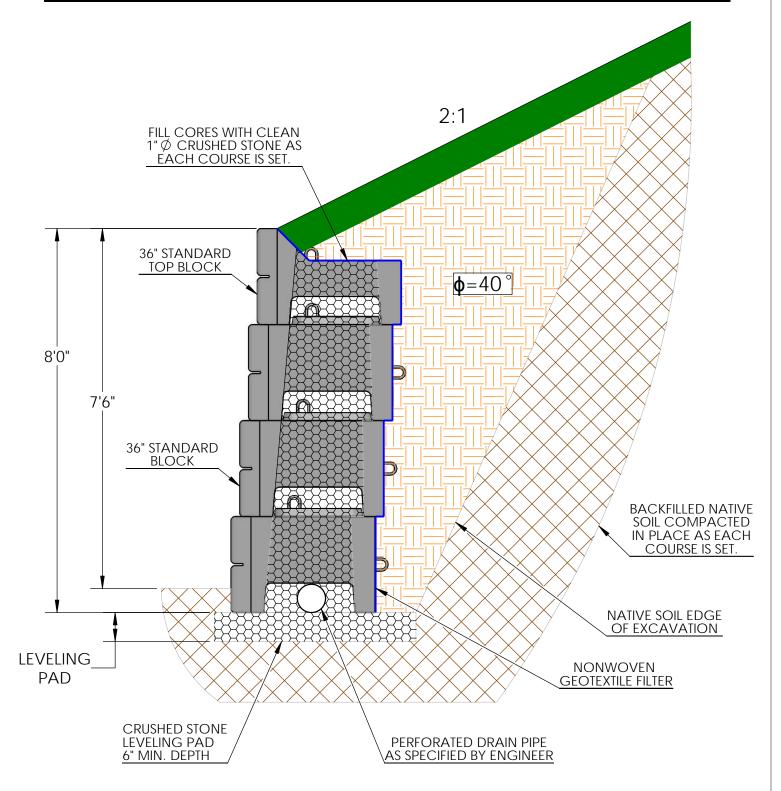

## **TYPICAL 8' GRAVITY WALL SECTION W/ 2:1 BACKSLOPE**

Note: This drawing was prepared by Verti-Crete, LLC for estimating and conceptual design purposes only. All information in believed to be true and accurate; however Verti-Crete, LLC assumes no responsibility for the use of this drawing for actual construction. Determination of the suitability of each drawing is the sole responsibility of the user. Final designs for construction purposes must be performed by a registered Professional Engineer, using the actual conditions of the proposed site.

| DRAWN BY    | DATE       |
|-------------|------------|
| R FONTANESI | 12/28/2017 |

DWG NO.

GW-90

16500 SOUTH 500 WEST BLUFFDALE, UTAH 84065 PHONE: (801) 571-2028 TYPICAL 8' GRAVITY WALL SECTION GRAVELY SOIL (40°) 2:1 BACKSLOPE, NO SURCHARGE