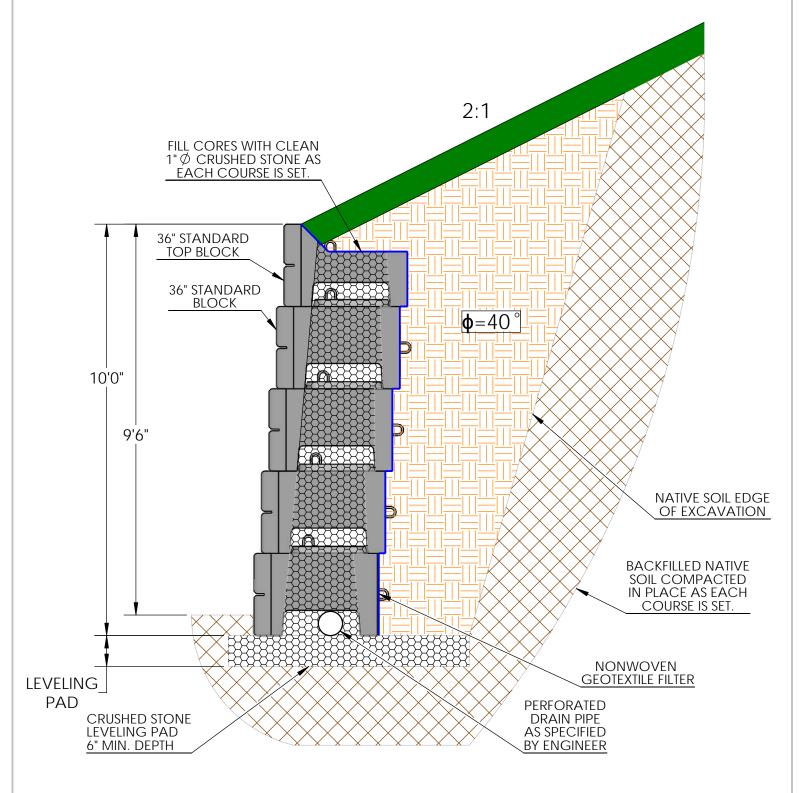

## **TYPICAL 10' GRAVITY WALL SECTION W/ 2:1 BACKSLOPE**

Note: This drawing was prepared by Verti-Crete, LLC for estimating and conceptual design purposes only. All information in believed to be true and accurate; however Verti-Crete, LLC assumes no responsibility for the use of this drawing for actual construction. Determination of the suitability of each drawing is the sole responsibility of the user. Final designs for construction purposes must be performed by a registered Professional Engineer, using the actual conditions of the proposed site.

| DRAWN BY    | DATE      |
|-------------|-----------|
| R FONTANESI | 1/10/2018 |

DWG NO.

GW-91

16500 SOUTH 500 WEST BLUFFDALE, UTAH 84065 PHONE: (801) 571-2028 TYPICAL 10' GRAVITY WALL SECTION GRAVELY (40°) 2:1 BACKSLOPE, NO SURCHARGE