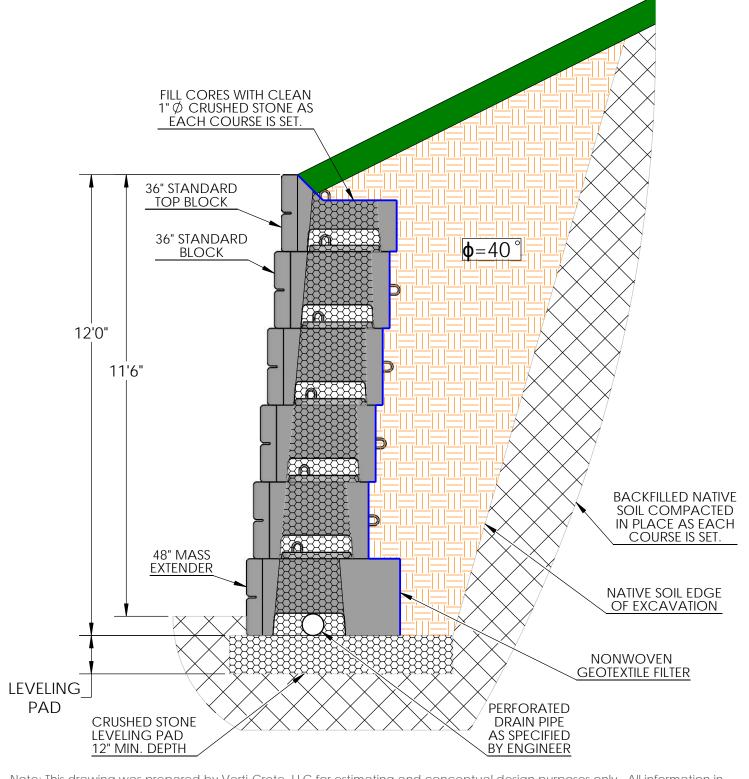

## **TYPICAL 12' GRAVITY WALL SECTION W/ 2:1 BACKSLOPE**

Note: This drawing was prepared by Verti-Crete, LLC for estimating and conceptual design purposes only. All information in believed to be true and accurate; however Verti-Crete, LLC assumes no responsibility for the use of this drawing for actual construction. Determination of the suitability of each drawing is the sole responsibility of the user. Final designs for construction purposes must be performed by a registered Professional Engineer, using the actual conditions of the proposed site.

| DRAWN BY    | DATE      |
|-------------|-----------|
| R FONTANESI | 1/11/2018 |

DWG NO.

GW-92

16500 SOUTH 500 WEST BLUFFDALE, UTAH 84065 PHONE: (801) 571-2028 TYPICAL 12' GRAVITY WALL SECTION GRAVELY SOIL (40°) 2:1 BACKSLOPE, NO SURCHARGE