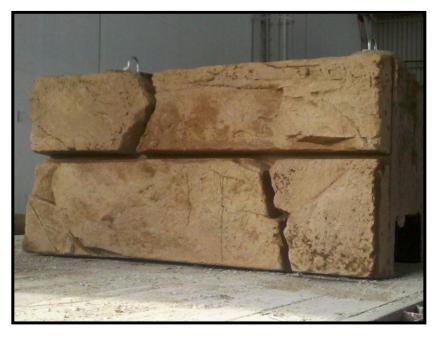

## <u>Key Features</u>

This Canyon Ledge stone design adds a beautiful expression of rustic elegance and a natural, warm feel to any Gravity or Retaining wall. The horizontal combination of larger, longer, and thicker ledgestone will transform the plainest design into a splendid masterpiece.

The natural decorative attributes of this stone along with the 5" depth of relief make it possible to obtain an outstanding light and shade effect. Reminiscent of the Rocky Mountains, Canyon Ledge provides a time-worn look of eroded texture that compliments any decor.

Maximum Block Size:

24" tall x 48" wide x 36" deep

**Verti-Crete, LLC** Mail: PO Box 2347, Sandy, UT 84091 Plant: 16500 S. 500 West, Bluffdale, UT 84065 Ph 801-571-2028 Fax 801-606-7786 www.verti-crete.com