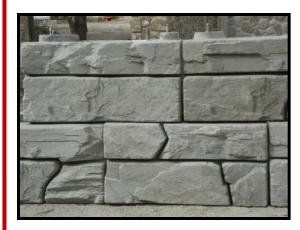

## <u>Key Features</u>

This Canyon Ledge stone design adds a beautiful expression of rustic elegance and a natural, warm feel to any Gravity or Retaining wall. The horizontal combination of larger, longer, and thicker ledgestone will transform the plainest design into a splendid masterpiece.

The natural decorative attributes of this stone along with the 5" depth of relief make it possible to obtain an outstanding light and shade effect. Reminiscent of the Rocky Mountains, Canyon Ledge provides a time-worn look of eroded texture that compliments any decor.

## **Specifications**

| Depth of Relief:       | 5"        |
|------------------------|-----------|
| Grout Joint Ave Width: | 3/4"      |
| Max Stone Size:        | 14" x 48" |
| Min Stone Size:        | 6″ x 7 ¼″ |